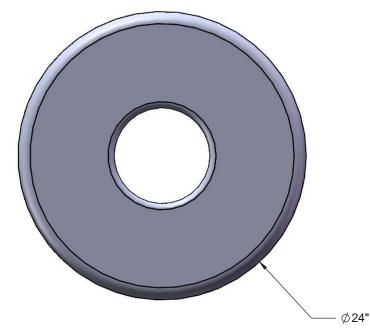

FurnitureLeisure.comPoolFurnitureSupply.comPicnicFurniture.comPicnicTableSupplier.comParkTables.comUBrace.com

2"

1-800-213-2401 | sales@furniturelsiesure.com

MODEL #: FLATTOP32-HW 32 GALLON FLAT TOP

MATERIAL: FLAT TOP SHALL BE FABRICATED FROM 18 GAUGES STEEL FLAT, SPUN TO FORM. OUTSIDE EDGE SHALL HAVE A 1" RADIUS.