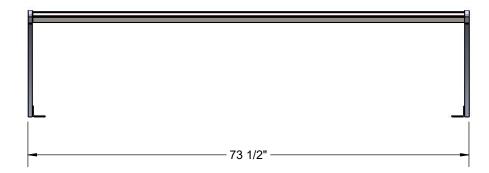

Coating: Steel is sandblasted to near white condition. Coated with zinc rich epoxy primer and top coated with electrostatic powder coat, oven cured.

Dimensions: 6' portable/surface mount bench without back and armrests. Seats are 23-7/16" wide x 72" long. Seat height is 17-3/4" from the ground to the top of the seat. The overall dimensions are 73-1/2" x 23-7/16" x 17-3/4"