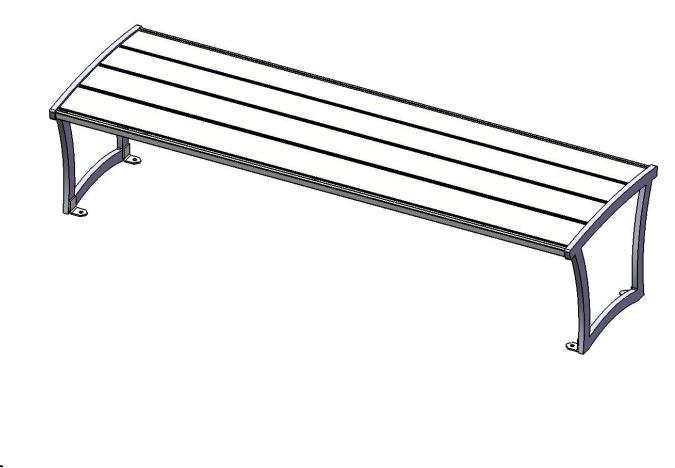

## B6BY-ST BRYCE BENCH WITHOUT BACK AND ARMREST

Seats: Seat is made from 1/4" x 5" flat steel and 1" x 1/2" solid steel bar. Reinforced with 7 gauge thick support ribs. Legs are fabricated from 3/4" steel plate. Mounting plates shall be made from 7 gauge steel. All electrically MIG welded.

Coating: Steel is sandblasted to near white condition. Coated with zinc rich epoxy primer and top coated with electrostatic powder coat, oven cured.

Dimensions: 6' portable/surface mount bench without back and armrests. Seats are 23-7/16" wide x 72" long. Seat height is 17-3/4" from the ground to the top of the seat. The overall dimensions are 73-1/2" x 23-7/16" x 17-3/4"