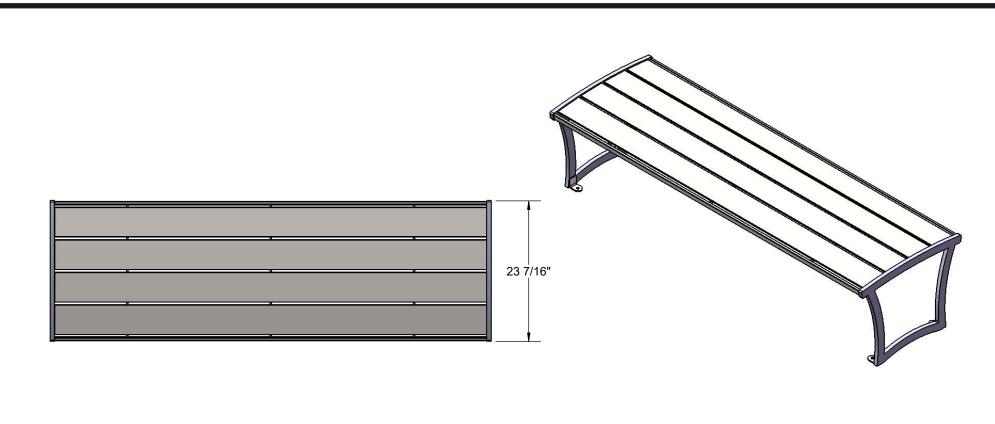

Coating: Steel is sandblasted to near white condition. Coated with zinc rich epoxy primer and top coated with electrostatic powder coat, oven cured.

Dimensions: 6' portable/surface mount bench without back and armrests. Seats are 23-7/16" wide x 72" long. Seat height is 17-3/4" from the ground to the top of the seat. The overall dimensions are 73-1/2" x 23-7/16" x 17-3/4"