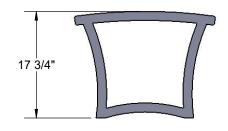

Coating: Steel is sandblasted to near white condition. Coated with zinc rich epoxy primer and top coated with electrostatic powder coat, oven cured.

Dimensions: 6' portable/surface mount bench without back and armrests. Seats are 23-7/16" wide x 72" long. Seat height is 17-3/4" from the ground to the top of the seat. The overall dimensions are 73-1/2" x 23-7/16" x 17-3/4"