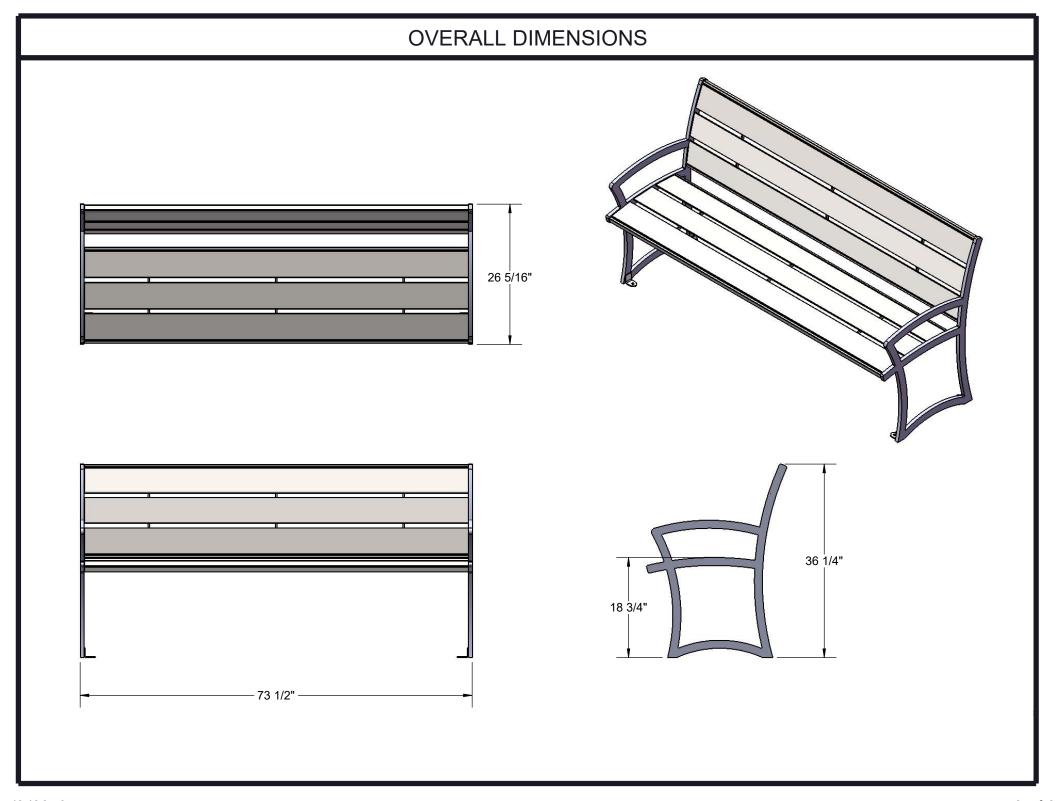

Coating: Steel is sandblasted to near white condition. Coated with zinc rich epoxy primer and top coated with electrostatic powder coat, oven cured.

Dimensions: 6' portable bench with back. Seats are 18" wide x 72" long. Seat height is 18-3/4" from the ground to the top of the seat. The overall dimensions are 73-1/2" x 26-5/16" x 36-1/4"