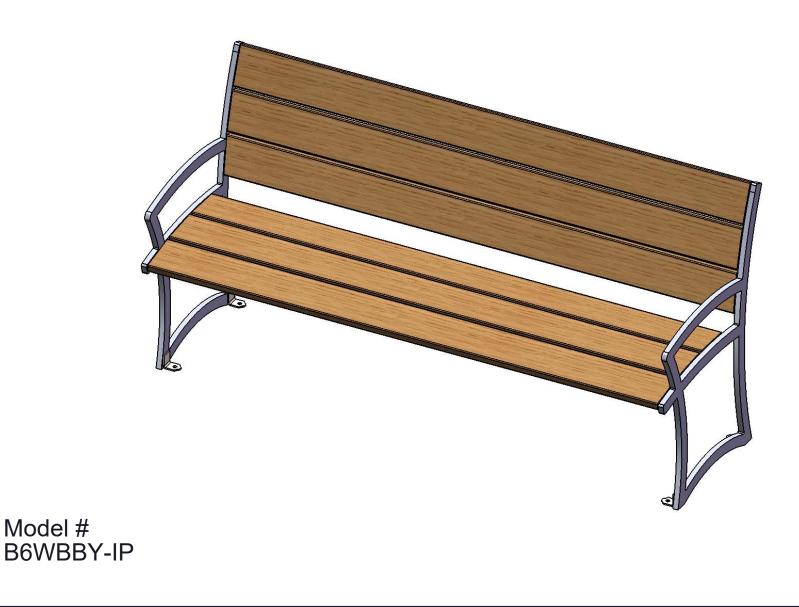

## B6WBBY-IP BRYCE PORTABLE BENCH WITH BACK

Seats: Seats are made from 1-1/4" x 6" lpe wood. Reinforced with 7 gauge thick support ribs. Legs are fabricated from 3/4" steel plate with 7 gauge attachment plates. Mounting plates shall be made from 7 gauge steel. All electrically MIG welded.

Hardware: Hardware shall be stainless steel.

Dimensions: 6' portable bench with back. Seats are 18" wide x 72" long. Seat height is 18-3/4" from the ground to the top of the seat. The overall dimensions are 73-1/2" x 26-5/16" x 36-1/4"