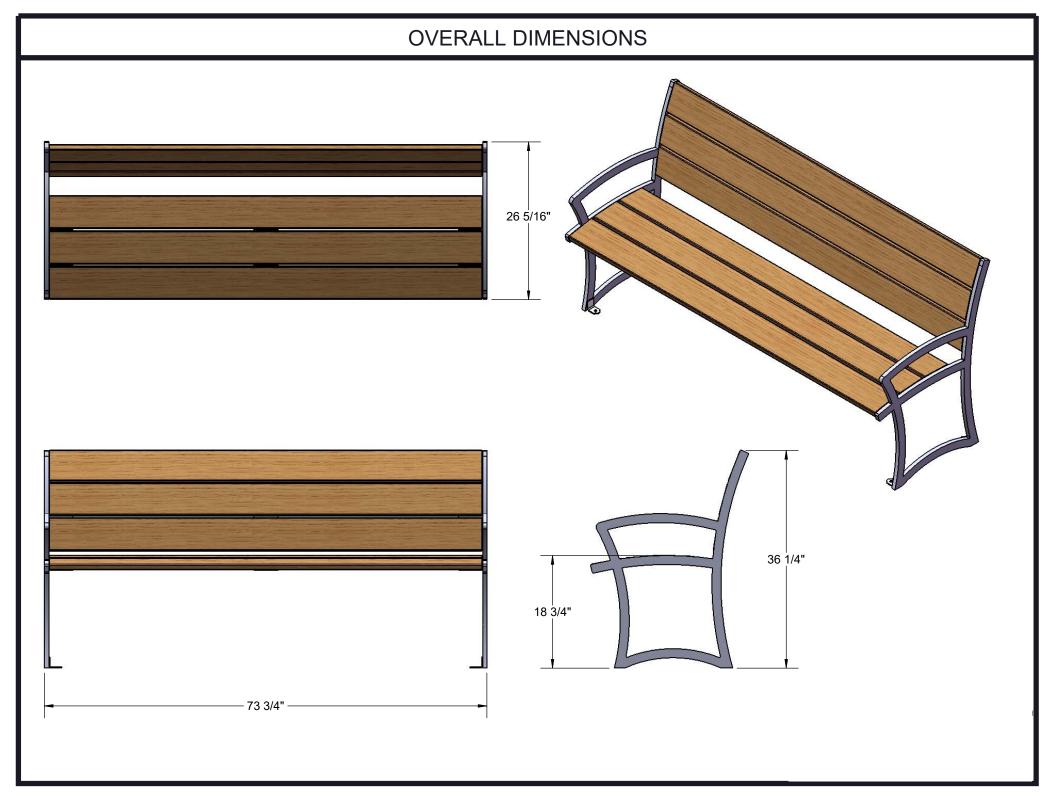

Hardware: Hardware shall be stainless steel.

Dimensions: 6' portable bench with back. Seats are 18" wide x 72" long. Seat height is 18-3/4" from the ground to the top of the seat. The overall dimensions are 73-1/2" x 26-5/16" x 36-1/4"

## OVERALL DIMENSIONS

Attach the Ipe Wood Planks to the Endframes and the Attachment Plate using the specified hardware.

| ng<br>()<br>()<br>()<br>() |         |   |   |
|----------------------------|---------|---|---|
|                            | 4 5 6 3 | 2 | i |