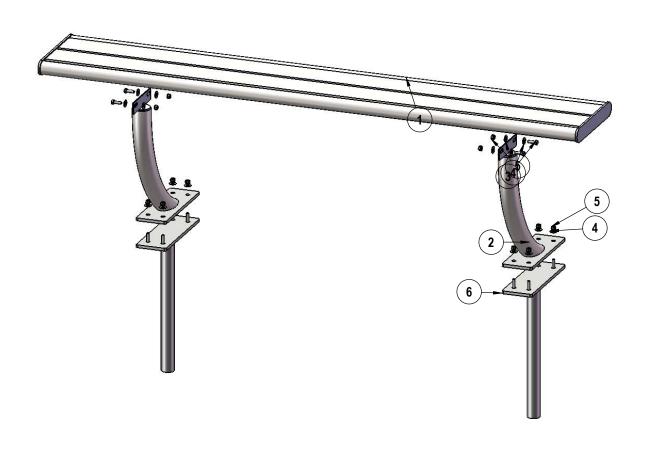

## COMPONENTS

Attach the 6' Seat and Inground Mounts to the Legs using specified hardware.

| ITEM NO. | PartNo     | DESCRIPTION                               | QTY |
|----------|------------|-------------------------------------------|-----|
| 1        | 01-01-0692 | Hartford 6' Seat/Back Plank               | 1   |
| 2        | 01-01-0684 | Hartford Series Without back Leg - welded | 2   |
| 3        | 33-05-0029 | 5/16" x 1" Machine Bolt (SS)              | 4   |
| 4        | 33-02-0007 | 5/16" SS Washer                           | 16  |
| 5        | 33-03-0012 | 5/16" Kep Nut (SS)                        | 12  |
| 6        | 01-01-0693 | Hartford Inground Footer                  | 2   |