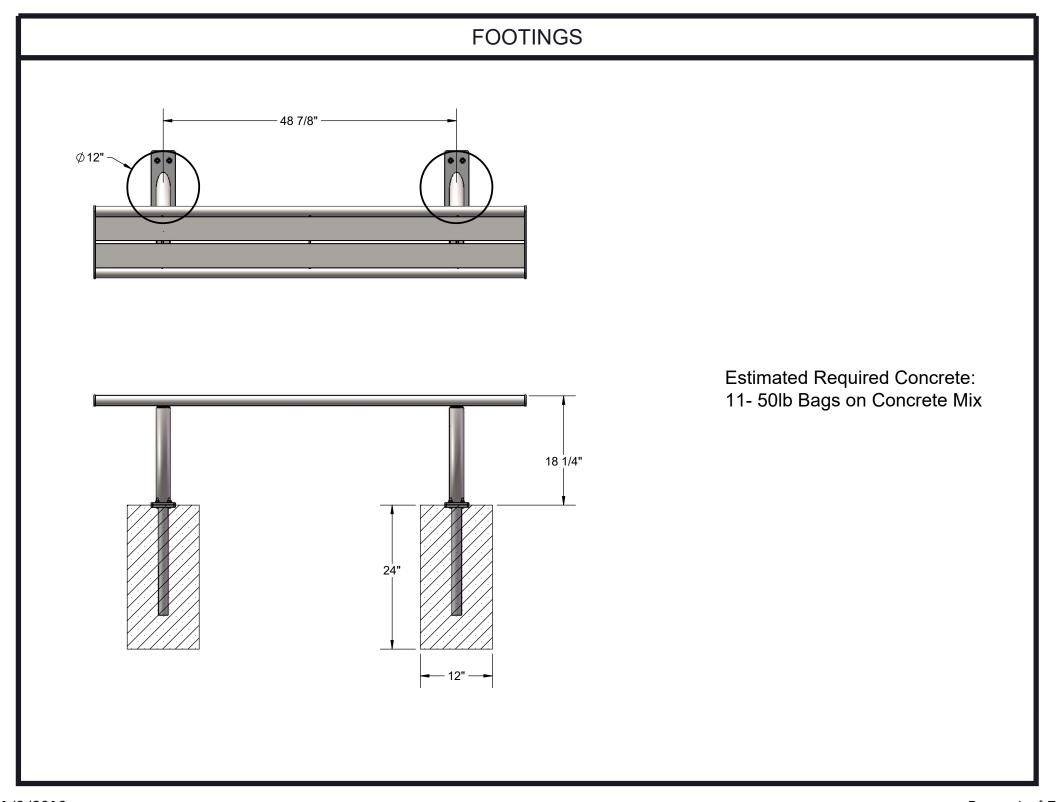

Coating: Steel is sandblasted to near white condition. Coated with zinc rich epoxy primer and top coated with electrostatic powder coat, oven cured.

Frame: 2-3/8" O.D. x 12 gauge pre-galvanized structural steel tubing. Seat/back support is bent over a mandrel through the bend radius producing a wrinkle free bend. Tube ends are pre-galvanized steel capped. Seat mounting points are 7 gauge x 1-1/2" die stamped steel flat bar. A 4" x 12" steel plate makes up the surface mount footing. The inground mount shall be made from 1-5/8" O.D. x 13 gauge tubing and a 4" x 12" steel plate with 5/16" carriage bolts. All electrically MIG welded.

Dimensions: 6' inground mount bench without back. Seat is 12-3/16" wide x 72" long. Seat height is 18-1/4". Total depth of bench is 21-3/16". Total height of bench is 36-1/2".

1/3/2019 Page 4 of 7