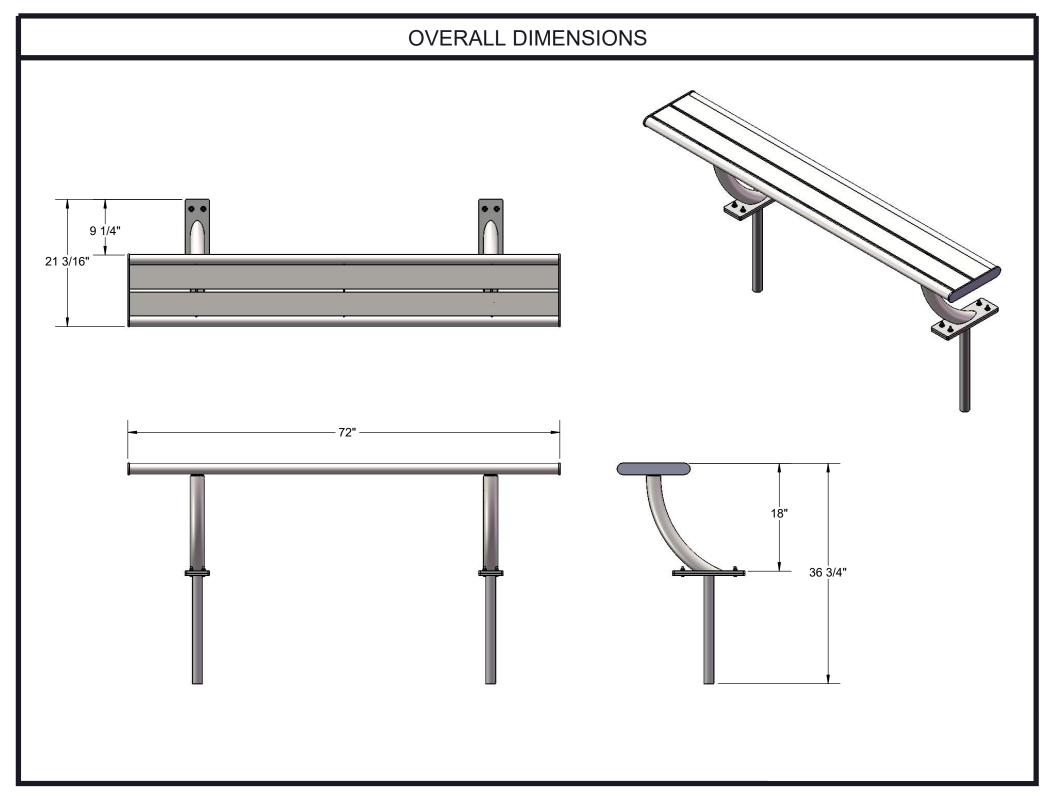

Dimensions: 6' inground mount bench without back. Seat is 12-3/16" wide x 72" long. Seat height is 18-1/4". Total depth of bench is 21-3/16". Total height of bench is 36-1/2".

1/3/2019 Page 4 of 7