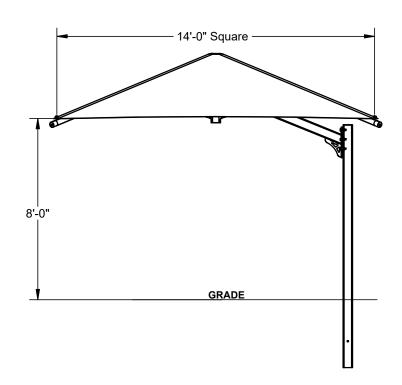

## 14' x 14' x 8'

MODEL #: CU141408IG (With Glide Elbows) CU141408IN (Without Glide Elbows)

| REF.# | PART DESCRIPTION                                  | QTY. |
|-------|---------------------------------------------------|------|
| 1     | Column - 5" Sq. w/ Mounting Plate                 | 1    |
| 2     | Cantilever Arm/Crown - 5" Sq. / Ø5" / Ø2 7/8"     | 1    |
| 3     | Rafter - $\phi$ 2 7/8" Swaged w/ Adjustment Plate | 4    |
| 4     | Strut - ∅1 1/4" Rigid                             | 4    |
| 5     | Canopy - 14' x 14' w/ Cable Insert                | 1    |
| 6     | Hardware Kit                                      | 1    |