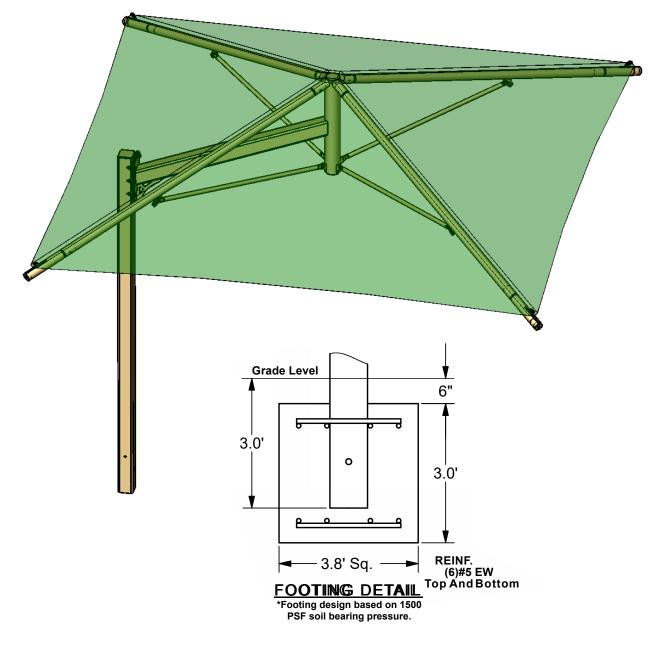

## 14' x 14' x 8'

MODEL #: CU141408IG (With Glide Elbows) CU141408IN (Without Glide Elbows)

| REF.# | PART DESCRIPTION                                  | QTY. |
|-------|---------------------------------------------------|------|
| 1     | Column - 5" Sq. w/ Mounting Plate                 | 1    |
| 2     | Cantilever Arm/Crown - 5" Sq. / Ø5" / Ø2 7/8"     | 1    |
| 3     | Rafter - $\phi$ 2 7/8" Swaged w/ Adjustment Plate | 4    |
| 4     | Strut - ∅1 1/4" Rigid                             | 4    |
| 5     | Canopy - 14' x 14' w/ Cable Insert                | 1    |
| 6     | Hardware Kit                                      | 1    |