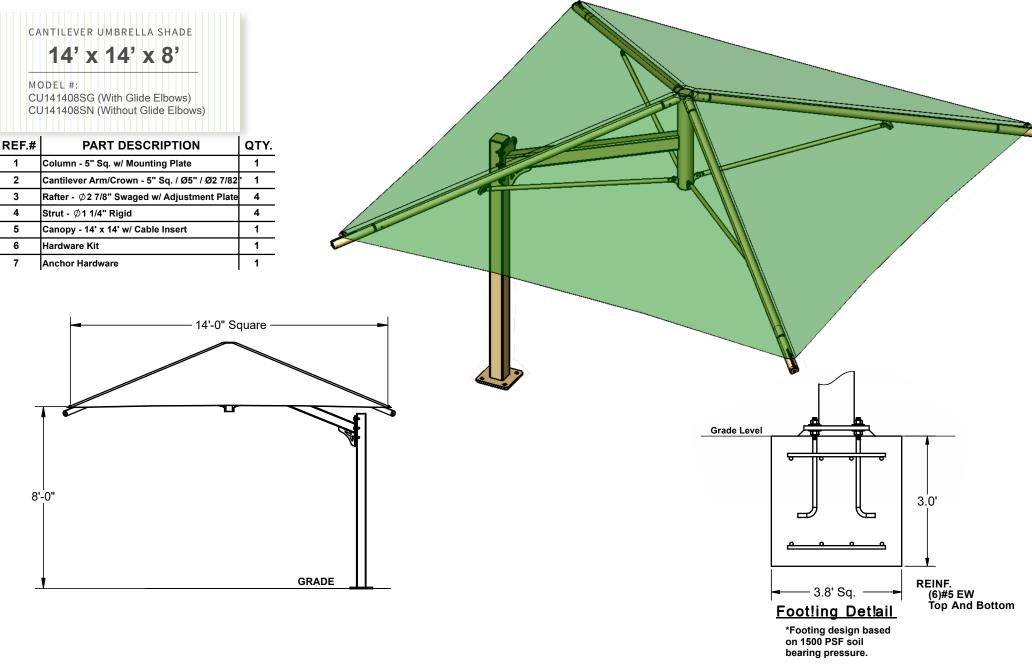

## 14' x 14' x 8'

MODEL #: CU141408IG (With Glide Elbows) CU141408IN (Without Glide Elbows)

| REF.# | PART DESCRIPTION                                  | QTY. |
|-------|---------------------------------------------------|------|
| 1     | Column - 5" Sq. w/ Mounting Plate                 | 1    |
| 2     | Cantilever Arm/Crown - 5" Sq. / Ø5" / Ø2 7/8"     | 1    |
| 3     | Rafter - $\phi$ 2 7/8" Swaged w/ Adjustment Plate | 4    |
| 4     | Strut - ∅1 1/4" Rigid                             | 4    |
| 5     | Canopy - 14' x 14' w/ Cable Insert                | 1    |
| 6     | Hardware Kit                                      | 1    |