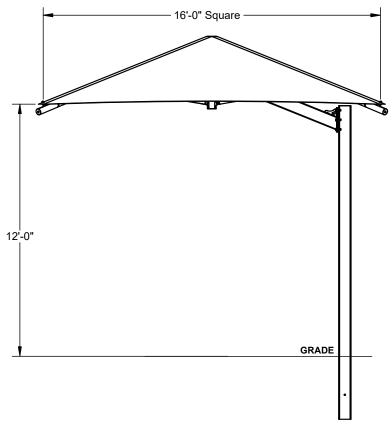

16' x 16' x 12'

MODEL #: CU161612IG (With Glide Elbows) CU161612IN (Without Glide Elbows)

| REF.# | PART DESCRIPTION                               | QTY. |
|-------|------------------------------------------------|------|
| 1     | Column - 5" x 7" w/ Mounting Plate             | 1    |
| 2     | Cantilever Arm/Crown - 5" x 7" / Ø5" / Ø3 1/2" | 1    |
| 3     | Rafter - Ø3 1/2" Swaged w/ Adjustment Plate    | 4    |
| 4     | Strut - ∅1 7/8" Rigid                          | 4    |
| 5     | Canopy - 16' x 16' w/ Cable Insert             | 1    |
| 6     | Hardware Kit                                   | 1    |