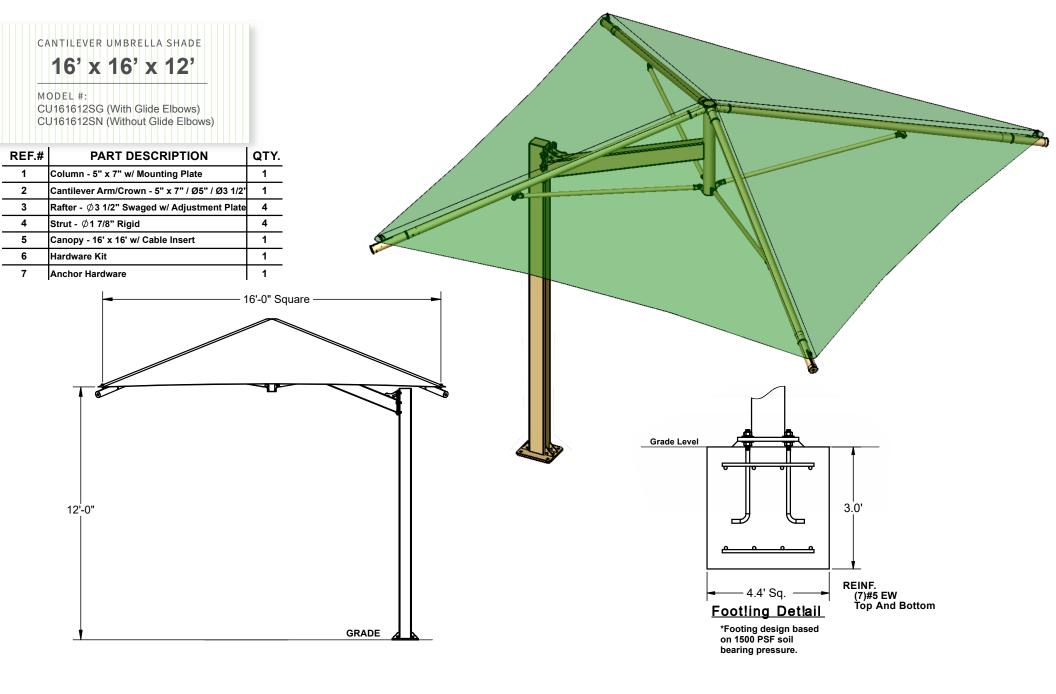

16' x 16' x 12'

MODEL #: CU161612IG (With Glide Elbows) CU161612IN (Without Glide Elbows)

| REF.# | PART DESCRIPTION                               | QTY. |
|-------|------------------------------------------------|------|
| 1     | Column - 5" x 7" w/ Mounting Plate             | 1    |
| 2     | Cantilever Arm/Crown - 5" x 7" / Ø5" / Ø3 1/2" | 1    |
| 3     | Rafter - Ø3 1/2" Swaged w/ Adjustment Plate    | 4    |
| 4     | Strut - ∅1 7/8" Rigid                          | 4    |
| 5     | Canopy - 16' x 16' w/ Cable Insert             | 1    |
| 6     | Hardware Kit                                   | 1    |