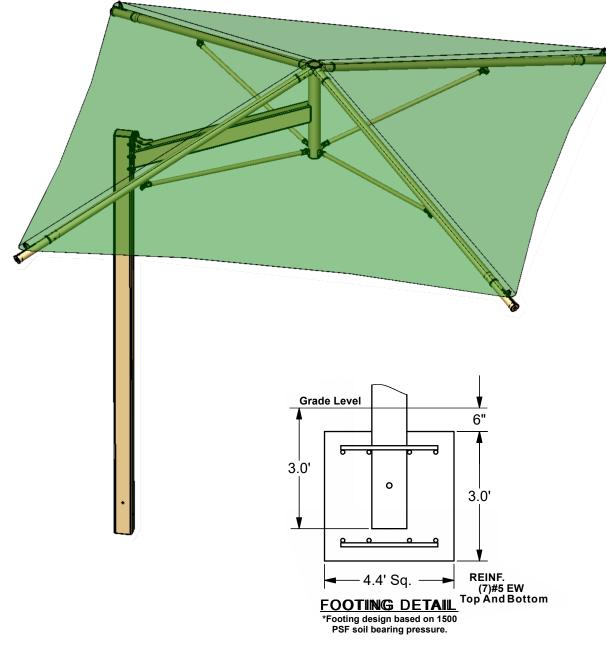

16' x 16' x 12'

MODEL #: CU161612IG (With Glide Elbows) CU161612IN (Without Glide Elbows)

| REF.# | PART DESCRIPTION                               | QTY. |
|-------|------------------------------------------------|------|
| 1     | Column - 5" x 7" w/ Mounting Plate             | 1    |
| 2     | Cantilever Arm/Crown - 5" x 7" / Ø5" / Ø3 1/2" | 1    |
| 3     | Rafter - Ø3 1/2" Swaged w/ Adjustment Plate    | 4    |
| 4     | Strut - ∅1 7/8" Rigid                          | 4    |
| 5     | Canopy - 16' x 16' w/ Cable Insert             | 1    |
| 6     | Hardware Kit                                   | 1    |