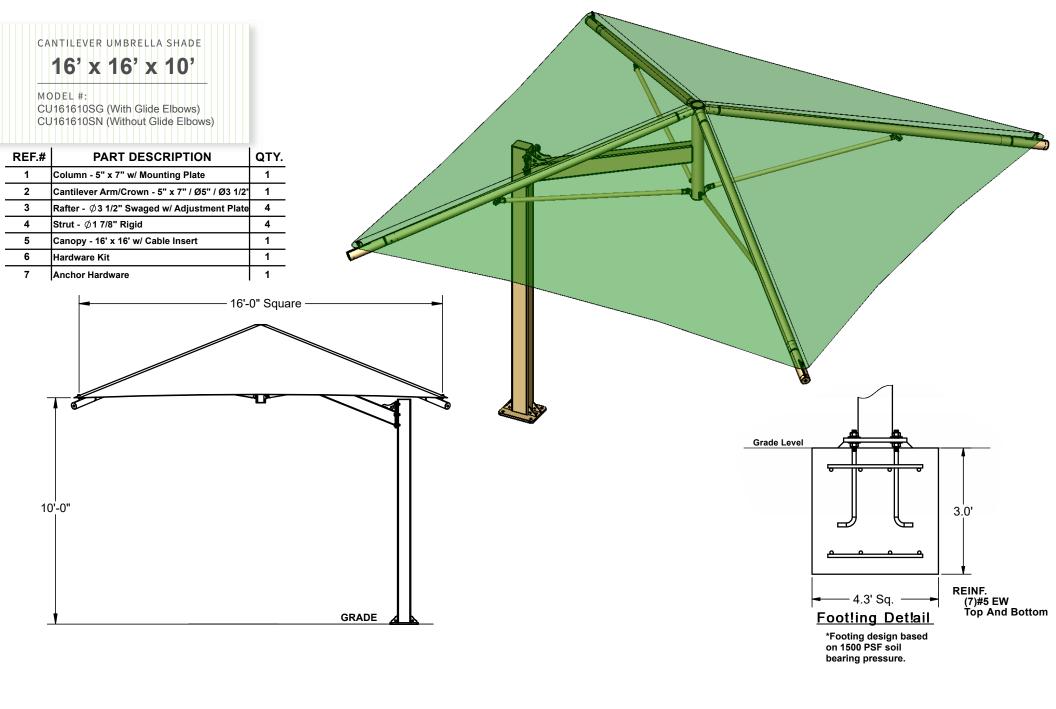

MODEL #: CU161610IG (With Glide Elbows) CU161610IN (Without Glide Elbows)

| REF.# | PART DESCRIPTION                                   | QTY. |
|-------|----------------------------------------------------|------|
| 1     | Column - 5" x 7" w/ Mounting Plate                 | 1    |
| 2     | Cantilever Arm/Crown - 5" x 7" / Ø5" / Ø3 1/2"     | 1    |
| 3     | Rafter - $ otin 3$ 1/2" Swaged w/ Adjustment Plate | 4    |
| 4     | Strut - ∅1 7/8" Rigid                              | 4    |
| 5     | Canopy - 16' x 16' w/ Cable Insert                 | 1    |
| 6     | Hardwaro Kit                                       | 1    |