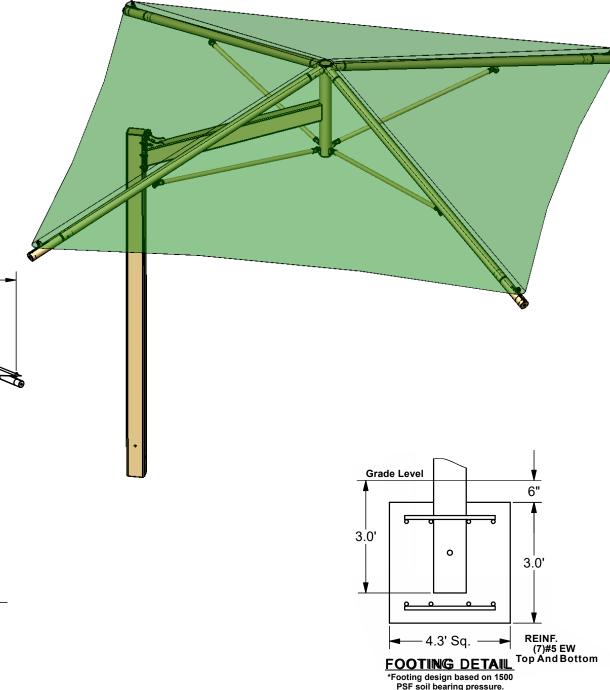

MODEL #: CU161610IG (With Glide Elbows) CU161610IN (Without Glide Elbows)

| REF.# | PART DESCRIPTION                                   | QTY. |
|-------|----------------------------------------------------|------|
| 1     | Column - 5" x 7" w/ Mounting Plate                 | 1    |
| 2     | Cantilever Arm/Crown - 5" x 7" / Ø5" / Ø3 1/2"     | 1    |
| 3     | Rafter - $ otin 3$ 1/2" Swaged w/ Adjustment Plate | 4    |
| 4     | Strut - ∅1 7/8" Rigid                              | 4    |
| 5     | Canopy - 16' x 16' w/ Cable Insert                 | 1    |
| 6     | Hardwaro Kit                                       | 1    |