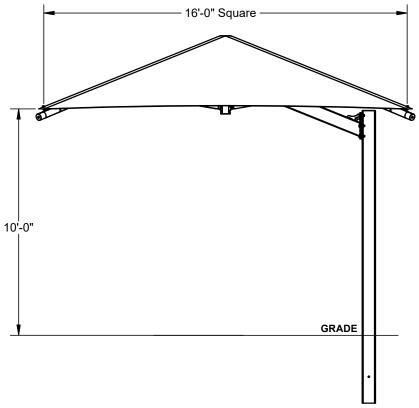

MODEL #: CU161610IG (With Glide Elbows) CU161610IN (Without Glide Elbows)

| REF.# | PART DESCRIPTION                                   | QTY. |
|-------|----------------------------------------------------|------|
| 1     | Column - 5" x 7" w/ Mounting Plate                 | 1    |
| 2     | Cantilever Arm/Crown - 5" x 7" / Ø5" / Ø3 1/2"     | 1    |
| 3     | Rafter - $ otin 3$ 1/2" Swaged w/ Adjustment Plate | 4    |
| 4     | Strut - ∅1 7/8" Rigid                              | 4    |
| 5     | Canopy - 16' x 16' w/ Cable Insert                 | 1    |
| 6     | Hardwaro Kit                                       | 1    |