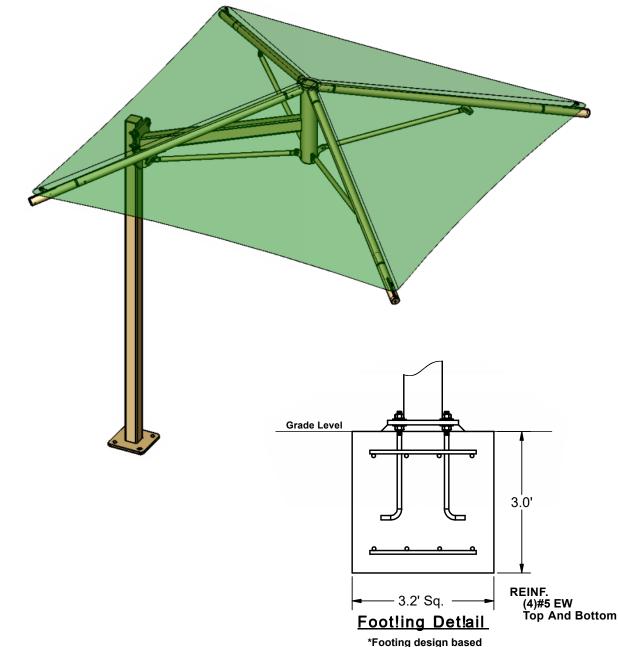

Rafter - $\phi$ 2 1/2" Swaged w/ Adjustment Plate                                           | 4    |
| 4                                 | Strut - $\phi$ 1 1/4" Rigid                                                                 | 4    |
| 5                                 | Canopy - 10' x 10' w/ Cable Insert                                                          | 1    |
| 6                                 | Hardware Kit                                                                                | 1    |
| 7                                 | Anchor Hardware                                                                             | 1    |
|                                   |                                                                                             |      |





\*Footing design base on 1500 PSF soil bearing pressure.

## Furniture Leisure Commercial Site Furnishings 1-800-213-2401 | sales@furnitureleisure.com

FurnitureLeisure.comPoolFurnitureSupply.comPicnicFurniture.comPicnicTableSupplier.comParkTables.comUBrace.com



## Furniture Leisure 🕆 🖪 Commercial Site Furnishings 1-800-213-2401 | sales@furnitureleisure.com

FurnitureLeisure.com PoolFurnitureSupply.com PicnicFurniture.com PicnicTableSupplier.com ParkTables.com

**UBrace.com**