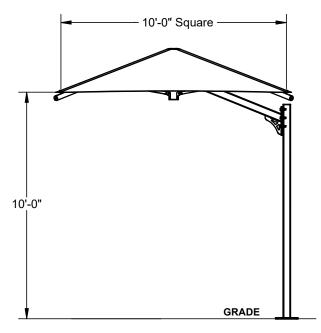

| Rafter - $\phi$ 2 1/2" Swaged w/ Adjustment Plate                                           | 4    |
| 4                                 | Strut - $\phi$ 1 1/4" Rigid                                                                 | 4    |
| 5                                 | Canopy - 10' x 10' w/ Cable Insert                                                          | 1    |
| 6                                 | Hardware Kit                                                                                | 1    |
| 7                                 | Anchor Hardware                                                                             | 1    |
|                                   |                                                                                             |      |





\*Footing design base on 1500 PSF soil bearing pressure.

## Furniture Leisure Commercial Site Furnishings 1-800-213-2401 | sales@furnitureleisure.com

FurnitureLeisure.comPoolFurnitureSupply.comPicnicFurniture.comPicnicTableSupplier.comParkTables.comUBrace.com



## Furniture Leisure 🕆 🖪 Commercial Site Furnishings 1-800-213-2401 | sales@furnitureleisure.com

FurnitureLeisure.com PoolFurnitureSupply.com PicnicFurniture.com PicnicTableSupplier.com ParkTables.com

**UBrace.com**