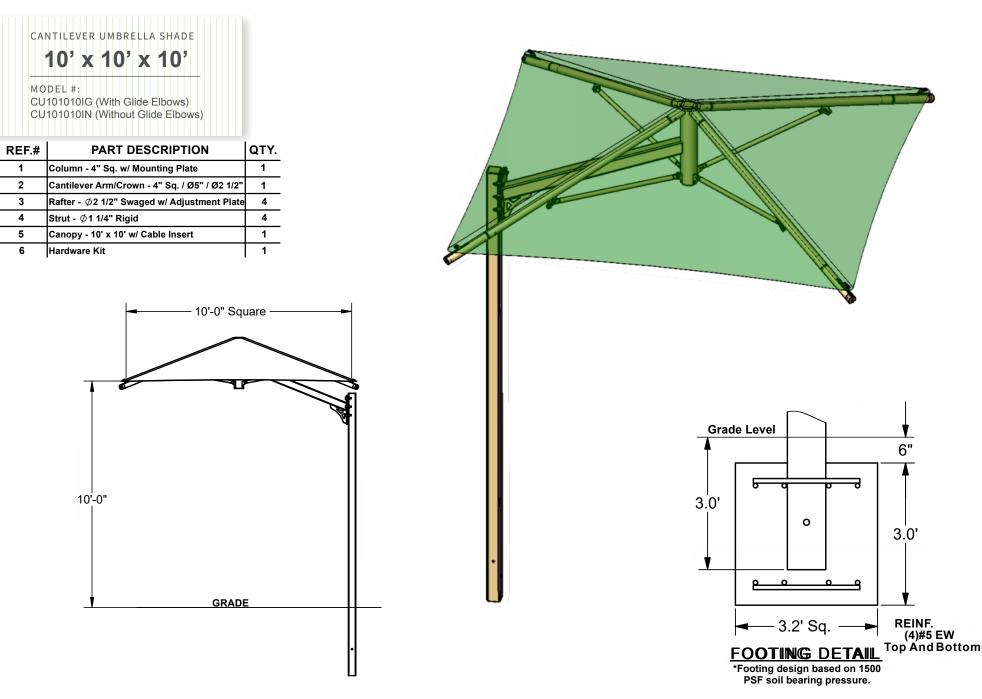

| MO                                | NTILEVER UMBRELLA SHADE<br><b>10' x 10' x 10'</b><br>DEL #:<br>101010SG (With Glide Elbows) |      |
|-----------------------------------|---------------------------------------------------------------------------------------------|------|
| CU101010SN (Without Glide Elbows) |                                                                                             |      |
| REF.#                             | PART DESCRIPTION                                                                            | QTY. |
| 1                                 | Column - 4" Sq. w/ Mounting Plate                                                           | . 1  |
| 2                                 | Cantilever Arm/Crown - 4" Sq. / Ø5" / Ø2 1/2"                                               | 1    |
| 3                                 | Rafter - $\phi$ 2 1/2" Swaged w/ Adjustment Plate                                           | 4    |
| 4                                 | Strut - $\phi$ 1 1/4" Rigid                                                                 | 4    |
| 5                                 | Canopy - 10' x 10' w/ Cable Insert                                                          | 1    |
| 6                                 | Hardware Kit                                                                                | 1    |
| 7                                 | Anchor Hardware                                                                             | 1    |
|                                   |                                                                                             |      |

\*Footing design base on 1500 PSF soil bearing pressure.