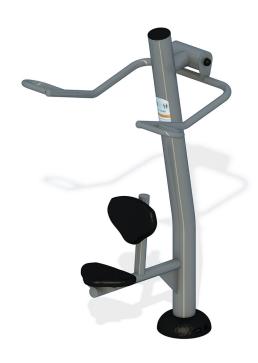

## **Lat Pull Down**

Model Number

UP165

Fall Height

Not required

Use Zone

9'-6" x 10'-5½"

## **Product Description**

Build bigger shoulder, chest, arm, and core muscles by using the Lat Pull Down machine. The user should sit in the saddle, grip the slip resistant handles, then pull downward. Intended for ages 13 and up.

## **Materials and Features**

- Sleek silver and gray design
- Compliments any space
- Stainless steel hardware
- Rubber spring resistance
- In-ground mount installation
- Long lasting with little maintenance
- Constructed of durable materials and backed by the industry's leading warranty