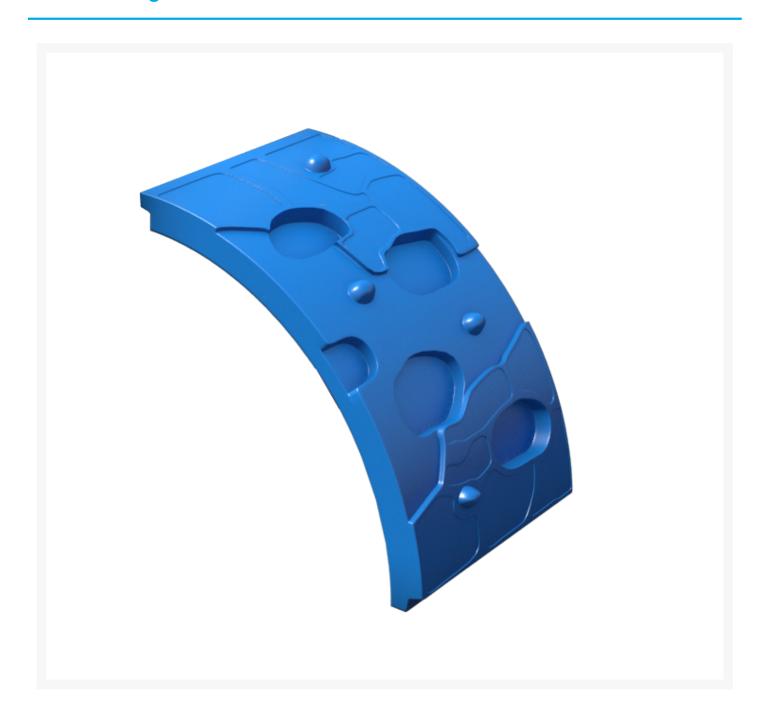

## **Short Description**

Our Bedrock Climber is nature-inspired. This roto-molded plastic playground climber features rock holds. Children ages 2-12 can practice rock climbing up to a 4' (48") deck with this playground climber. To learn more about this product, read more in the Description tab below.

### **Description**

Our Bedrock Climber is nature-inspired. This roto-molded plastic playground climber features rock holds. Children ages 2-12 can practice rock climbing up to a 4' (48") deck with this playground climber.

‡Made from durable, roto-molded plastic

‡One-piece design

‡66" L x 36" W x 6" D

‡65 lbs

‡ For use with 48" deck heights

‡ Made in Canada