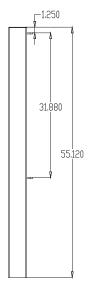

### **Product Data**

| Size       | 4"x 4"x 36"h                                               |
|------------|------------------------------------------------------------|
| Weight     | 30 lbs                                                     |
| M aterial  | Steel                                                      |
| Anchoring  | IngroundM ount                                             |
| Finish     | PowderCoat                                                 |
| ProductNo. | End Post: MF5008<br>CenterPost:MF5009<br>CornerPost:MF5013 |

MF5009 MF5013