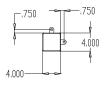

### **Product Data**

| Size       | 6''x 6''x 36''h                                            |
|------------|------------------------------------------------------------|
| Weight     | 30 lbs                                                     |
| M aterial  | Steel                                                      |
| Anchoring  | SurfaceM ount                                              |
| Finish     | PowderCoat                                                 |
| ProductNo. | End Post: MF5005<br>CenterPost:MF5006<br>CornerPost:MF5007 |

MF5006