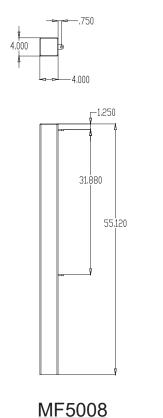

### **Product Data**

| Size       | 4"x 4"x 36"h                                               |
|------------|------------------------------------------------------------|
| Weight     | 30 lbs                                                     |
| M aterial  | Steel                                                      |
| Anchoring  | IngroundM ount                                             |
| Finish     | PowderCoat                                                 |
| ProductNo. | End Post: MF5008<br>CenterPost:MF5009<br>CornerPost:MF5013 |