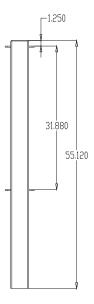

### **Product Data**

| Size       | 6''x 6''x 36''h                                            |
|------------|------------------------------------------------------------|
| Weight     | 30 lbs                                                     |
| M aterial  | Steel                                                      |
| Anchoring  | SurfaceM ount                                              |
| Finish     | PowderCoat                                                 |
| ProductNo. | End Post: MF5005<br>CenterPost:MF5006<br>CornerPost:MF5007 |

MF5006