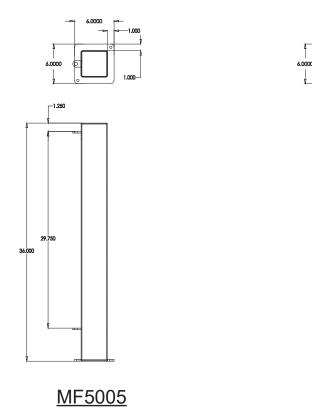

### **Product Data**

| Size       | 6''x 6''x 36''h                                            |
|------------|------------------------------------------------------------|
| Weight     | 30 lbs                                                     |
| M aterial  | Steel                                                      |
| Anchoring  | SurfaceM ount                                              |
| Finish     | PowderCoat                                                 |
| ProductNo. | End Post: MF5005<br>CenterPost:MF5006<br>CornerPost:MF5007 |