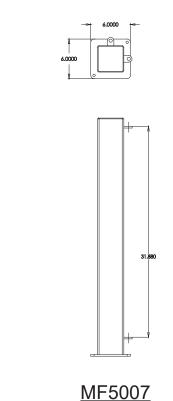

### **Product Data**

| Size       | 6''x 6''x 36''h                                            |
|------------|------------------------------------------------------------|
| Weight     | 30 lbs                                                     |
| M aterial  | Steel                                                      |
| Anchoring  | SurfaceM ount                                              |
| Finish     | PowderCoat                                                 |
| ProductNo. | End Post: MF5005<br>CenterPost:MF5006<br>CornerPost:MF5007 |