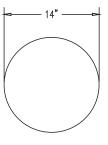

## **Product Data**

| Size      | 14''dia x 46''h                                                    |
|-----------|--------------------------------------------------------------------|
| Weight    | 615 lbs                                                            |
| M aterial | Reinforced Concrete                                                |
| Anchoring | Option A -(3)3/8" Threaded<br>Inserts<br>Option B -4"dia x 14"Core |
| Sealed    | Factory Sealed                                                     |
| Options   | ReflectiveTape inReveals                                           |

**TOP VIEW** 