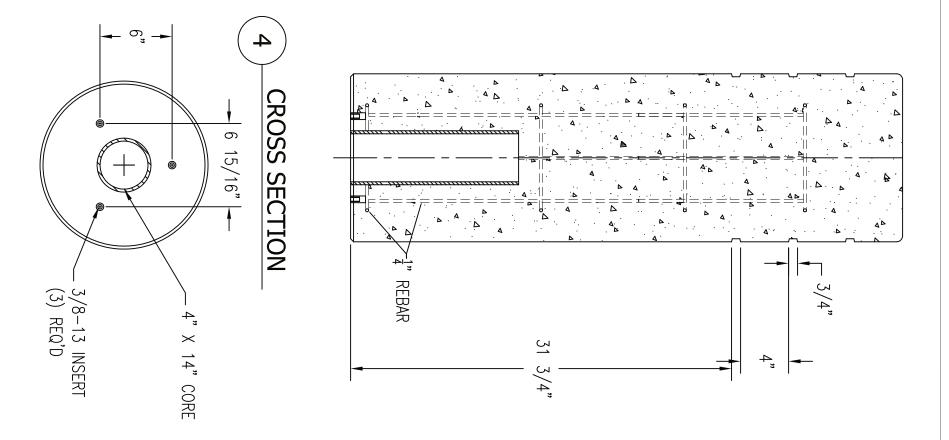

## **Product Data**

| Size      | 14''dia x 46''h                                                    |
|-----------|--------------------------------------------------------------------|
| Weight    | 615 lbs                                                            |
| M aterial | Reinforced Concrete                                                |
| Anchoring | Option A -(3)3/8" Threaded<br>Inserts<br>Option B -4"dia x 14"Core |
| Sealed    | Factory Sealed                                                     |
| Options   | ReflectiveTape inReveals                                           |