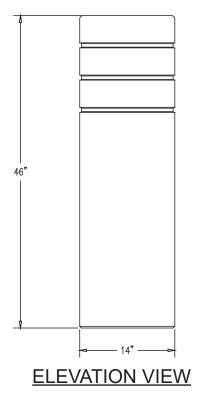

## **Product Data**

| Size      | 14''dia x 46''h                                                    |
|-----------|--------------------------------------------------------------------|
| Weight    | 615 lbs                                                            |
| M aterial | Reinforced Concrete                                                |
| Anchoring | Option A -(3)3/8" Threaded<br>Inserts<br>Option B -4"dia x 14"Core |
| Sealed    | Factory Sealed                                                     |
| Options   | ReflectiveTape inReveals                                           |

**TOP VIEW** 