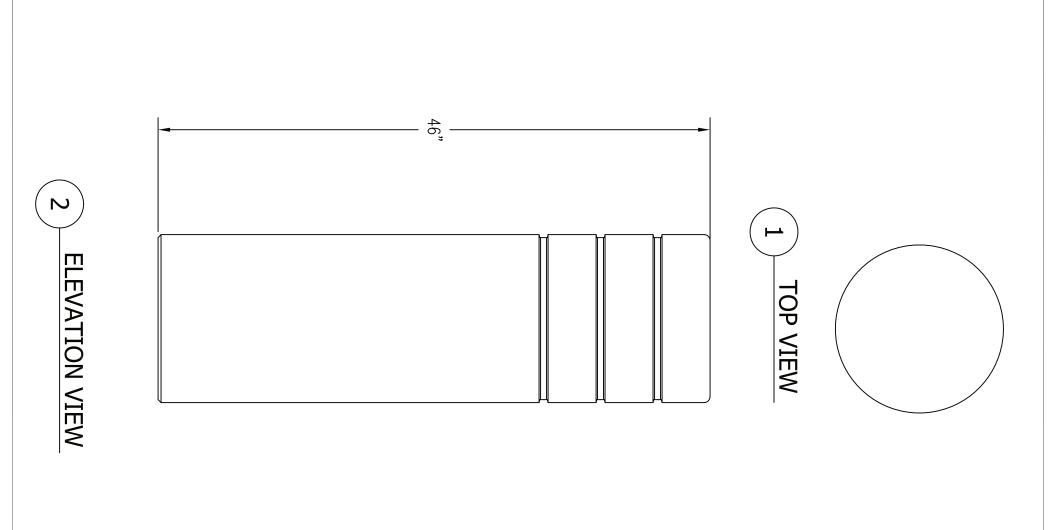

## **Product Data**

| Size      | 14''dia x 46''h                                                    |
|-----------|--------------------------------------------------------------------|
| Weight    | 615 lbs                                                            |
| M aterial | Reinforced Concrete                                                |
| Anchoring | Option A -(3)3/8" Threaded<br>Inserts<br>Option B -4"dia x 14"Core |
| Sealed    | Factory Sealed                                                     |
| Options   | ReflectiveTape inReveals                                           |

**TOP VIEW** 