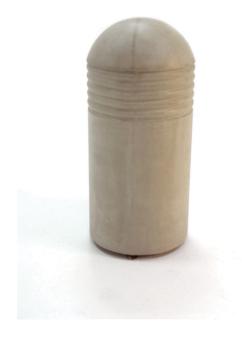

## **TF6009**

## Concrete Bollard

## **Product Data**

| Size      | 18''dia x 42''h                                              |
|-----------|--------------------------------------------------------------|
| Weight    | 900 lbs                                                      |
| M aterial | Reinforced Concrete                                          |
| Anchoring | Option A -(4)1/2" Threaded Inserts Option B -4"dia x 14"Core |
| Sealed    | Factory Sealed                                               |