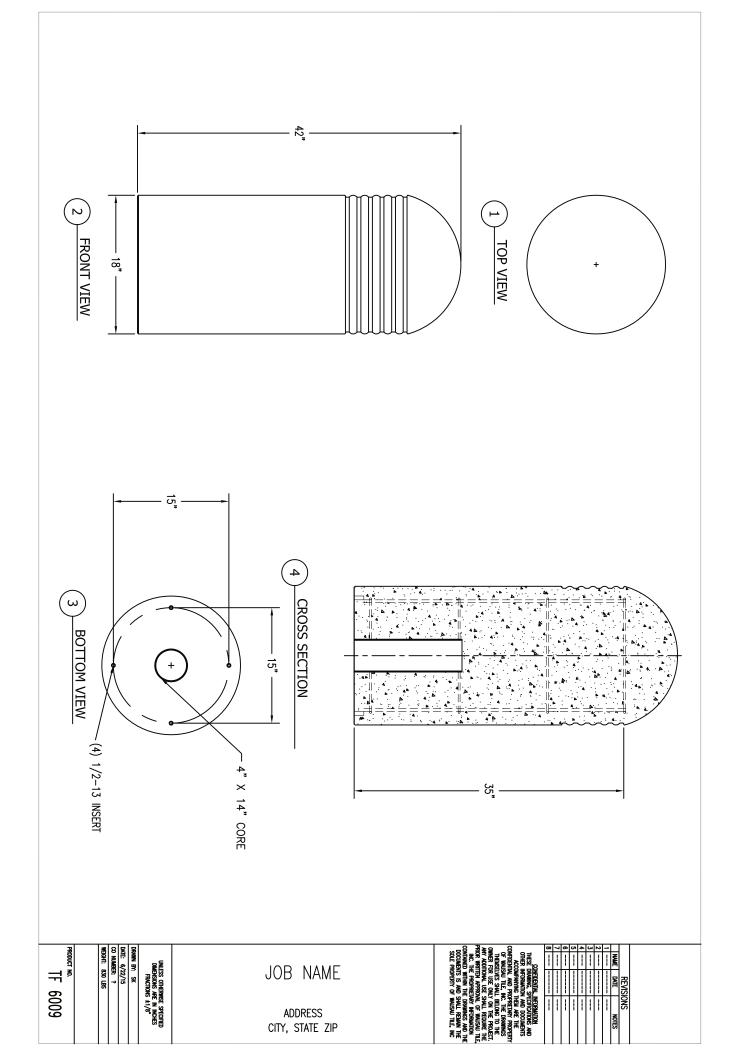

## **Product Data**

| Size      | 18''dia x 42''h                                              |
|-----------|--------------------------------------------------------------|
| Weight    | 900 lbs                                                      |
| M aterial | Reinforced Concrete                                          |
| Anchoring | Option A -(4)1/2" Threaded Inserts Option B -4"dia x 14"Core |
| Sealed    | Factory Sealed                                               |