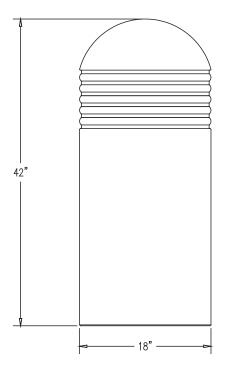

## **Product Data**

| Size      | 18''dia x 42''h                                              |
|-----------|--------------------------------------------------------------|
| Weight    | 900 lbs                                                      |
| M aterial | Reinforced Concrete                                          |
| Anchoring | Option A -(4)1/2" Threaded Inserts Option B -4"dia x 14"Core |
| Sealed    | Factory Sealed                                               |