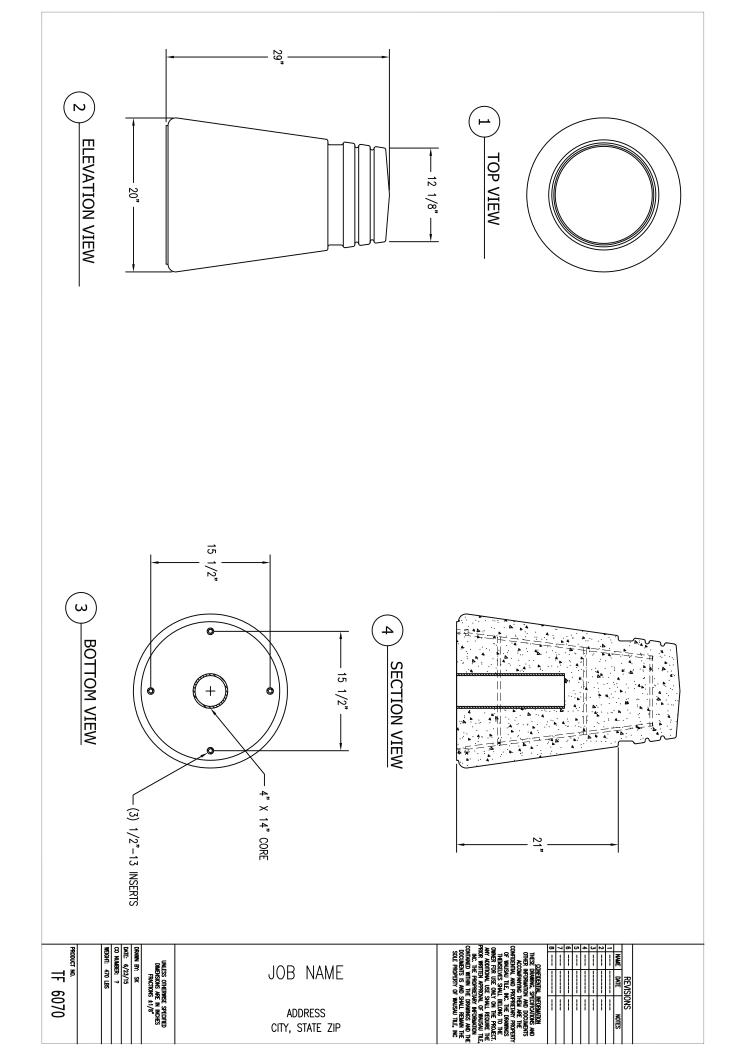

## **Product Data**

| Size      | 20''dia x 29''h                                                    |
|-----------|--------------------------------------------------------------------|
| Weight    | 470 lbs                                                            |
| M aterial | ReinforcedConcrete                                                 |
| Anchoring | Option A -(4)1/2" Threaded<br>Inserts<br>Option B -4"dia x 14"Core |
| Sealed    | Factory Sealed                                                     |