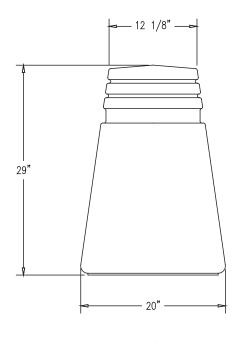

## **Product Data**

| Size      | 20''dia x 29''h                                                    |
|-----------|--------------------------------------------------------------------|
| Weight    | 470 lbs                                                            |
| M aterial | ReinforcedConcrete                                                 |
| Anchoring | Option A -(4)1/2" Threaded<br>Inserts<br>Option B -4"dia x 14"Core |
| Sealed    | Factory Sealed                                                     |