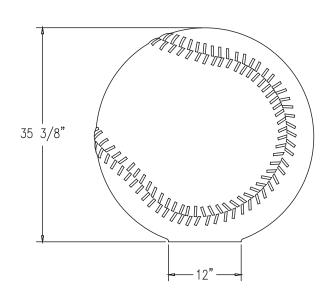

**TOP VIEW** 

## **Product Data**

| Size      | 36" diax 23 1/2"h                                                  |
|-----------|--------------------------------------------------------------------|
| Weight    | 2,200 lbs                                                          |
| M aterial | ReinforcedConcrete                                                 |
| Anchoring | Option A -(3)3/8" Threaded<br>Inserts<br>Option B -4"dia x 14"Core |
| Sealed    | Factory Sealed                                                     |