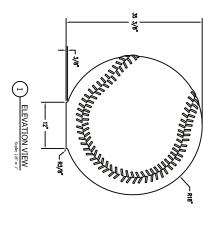

## **Product Data**

| Size      | 36" diax 23 1/2"h                                                  |
|-----------|--------------------------------------------------------------------|
| Weight    | 2,200 lbs                                                          |
| M aterial | ReinforcedConcrete                                                 |
| Anchoring | Option A -(3)3/8" Threaded<br>Inserts<br>Option B -4"dia x 14"Core |
| Sealed    | Factory Sealed                                                     |