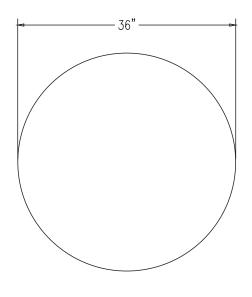

BOTTOM VIEW
Scale: 1/8"-1"

- 6 15/16° -

## **Product Data**

| Size      | 36" diax 23 1/2"h                                                  |
|-----------|--------------------------------------------------------------------|
| Weight    | 2,200 lbs                                                          |
| M aterial | ReinforcedConcrete                                                 |
| Anchoring | Option A -(3)3/8" Threaded<br>Inserts<br>Option B -4"dia x 14"Core |
| Sealed    | Factory Sealed                                                     |