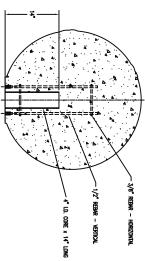

## **Product Data**

| Size      | 36" diax 23 1/2"h                                                  |
|-----------|--------------------------------------------------------------------|
| Weight    | 2,200 lbs                                                          |
| M aterial | ReinforcedConcrete                                                 |
| Anchoring | Option A -(3)3/8" Threaded<br>Inserts<br>Option B -4"dia x 14"Core |
| Sealed    | Factory Sealed                                                     |