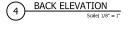

### **Product Data**

| Size          | 39 1/4''x 20 3/4" x 34''h                                                |
|---------------|--------------------------------------------------------------------------|
| Weight        | 780 lbs                                                                  |
| M aterial     | Reinforced Concrete (1)Spout (2)Access Panels (1)S.S.Bowl (1)Push Button |
| Reinforcing   | Rebar                                                                    |
| Anchoring     | (4)3/8" Threaded Inserts                                                 |
| Sealed        | Factory Sealed                                                           |
| Drinking Bowl | 9 3/4"diax 1 7/8"                                                        |