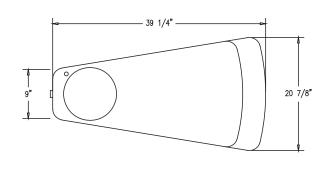

### **Product Data**

| Size          | 39 1/4''x 20 3/4" x 34''h                                                |
|---------------|--------------------------------------------------------------------------|
| Weight        | 780 lbs                                                                  |
| M aterial     | Reinforced Concrete (1)Spout (2)Access Panels (1)S.S.Bowl (1)Push Button |
| Reinforcing   | Rebar                                                                    |
| Anchoring     | (4)3/8" Threaded Inserts                                                 |
| Sealed        | Factory Sealed                                                           |
| Drinking Bowl | 9 3/4"diax 1 7/8"                                                        |

## **BOTTOM VIEW**

**TOP VIEW** 