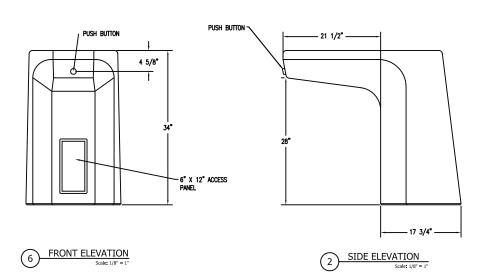

# **TF7070**

## Concrete Single Drinking Fountain

### **Product Data**

| Size          | 39 1/4''x 20 3/4" x 34''h                                                |
|---------------|--------------------------------------------------------------------------|
| Weight        | 780 lbs                                                                  |
| M aterial     | Reinforced Concrete (1)Spout (2)Access Panels (1)S.S.Bowl (1)Push Button |
| Reinforcing   | Rebar                                                                    |
| Anchoring     | (4)3/8" Threaded Inserts                                                 |
| Sealed        | Factory Sealed                                                           |
| Drinking Bowl | 9 3/4"diax 1 7/8"                                                        |