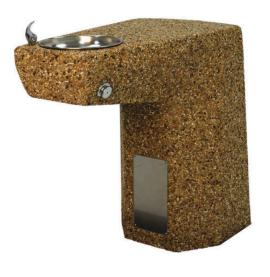

# **TF7070**

## Concrete Single Drinking Fountain

### **Product Data**

| Size          | 39 1/4''x 20 3/4" x 34''h                                                |
|---------------|--------------------------------------------------------------------------|
| Weight        | 780 lbs                                                                  |
| M aterial     | Reinforced Concrete (1)Spout (2)Access Panels (1)S.S.Bowl (1)Push Button |
| Reinforcing   | Rebar                                                                    |
| Anchoring     | (4)3/8" Threaded Inserts                                                 |
| Sealed        | Factory Sealed                                                           |
| Drinking Bowl | 9 3/4"diax 1 7/8"                                                        |