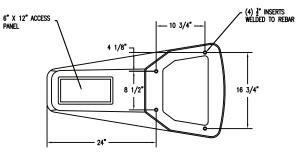

#### DRINKING FOUNTAIN MOUNTING INSTRUCTIONS

- ) DRILL HOLES INTO FOOTING PER PATTERN OF INSERTS ON BOTTOM OF FOUNTAIN.
- 2) THREAD (4) 1/2" DIA. ROD INTO (4) INSERTS ON BOTTOM OF FOUNTAIN.
- 3) FILL DRILLED HOLES WITH NON-SHRINK MORTAR OR EPOXY.
- 4) PLACE FOUNTAIN OVER HOLES AND LOWER DOWN TO FOOTING.
- 5) BRACE FOUNTAIN UNTIL MORTAR IS HARDENED