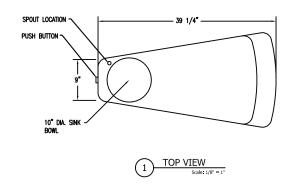

# **TF7070**

## Concrete Single Drinking Fountain

### **Product Data**

| Size          | 39 1/4''x 20 3/4" x 34''h                                                |
|---------------|--------------------------------------------------------------------------|
| Weight        | 780 lbs                                                                  |
| M aterial     | Reinforced Concrete (1)Spout (2)Access Panels (1)S.S.Bowl (1)Push Button |
| Reinforcing   | Rebar                                                                    |
| Anchoring     | (4)3/8" Threaded Inserts                                                 |
| Sealed        | Factory Sealed                                                           |
| Drinking Bowl | 9 3/4"diax 1 7/8"                                                        |

## **BOTTOM VIEW**

**TOP VIEW** 