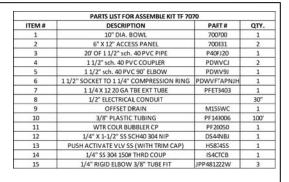

### **Product Data**

| Size          | 39 1/4''x 20 3/4" x 34''h                                                |
|---------------|--------------------------------------------------------------------------|
| Weight        | 780 lbs                                                                  |
| M aterial     | Reinforced Concrete (1)Spout (2)Access Panels (1)S.S.Bowl (1)Push Button |
| Reinforcing   | Rebar                                                                    |
| Anchoring     | (4)3/8" Threaded Inserts                                                 |
| Sealed        | Factory Sealed                                                           |
| Drinking Bowl | 9 3/4"diax 1 7/8"                                                        |