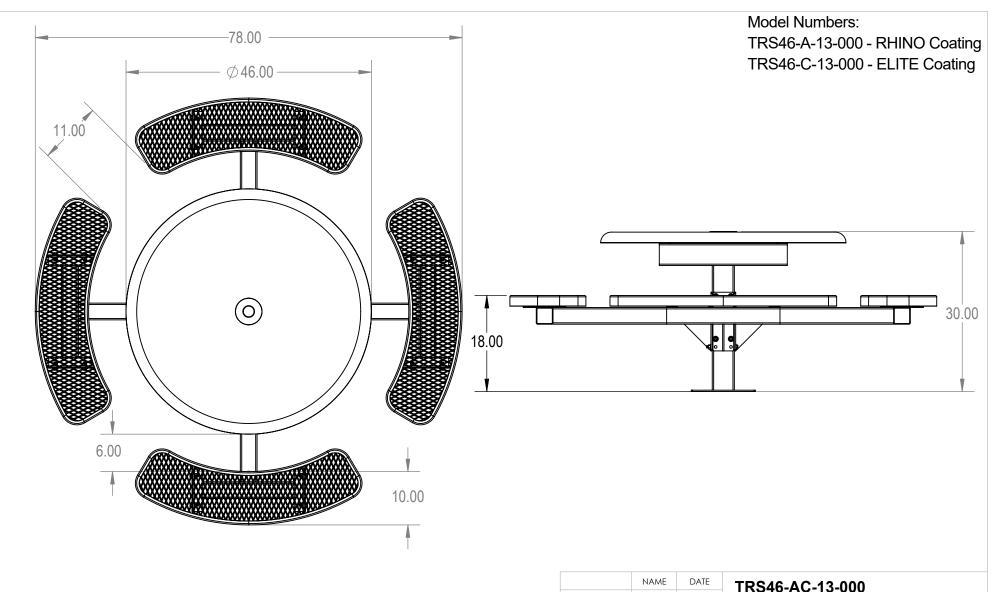

CADWorksPro Chicago, IL

www.cadworkspro.com

TITI F:

46" Solid Top Pedestal Table - Surface Mount

**Expanded Metal Version** 

SIZE DWG. NO. TRS46-A-13-000

> SHEET 2 OF 3 WEIGHT:

REV