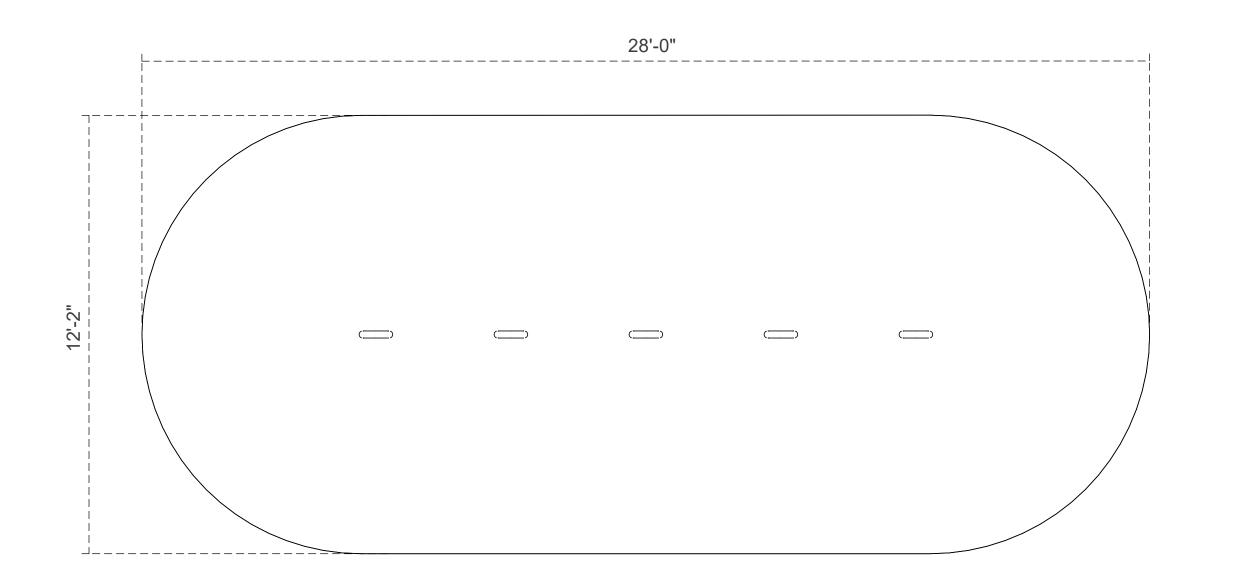

## Agility Poles (Set of 5)

SKU: PGC001

**AGE RANGE:** 2-12 years

**CHILD CAPACITY:**2-6

**FOOTPRINT**:0'-2" X 16'-0"

**USE ZONE:** 12'-2" X 28'-0"

**AREA:** ~340 ft<sup>2</sup>

POST SIZE: N/A

FALL HEIGHT:N/A"

4' BORDER ESTIMATE: 22

**MEETS ADA GUIDELINES** 

**ELEVATED:**0

20 ft

**GROUND LEVEL:** 1

The information provided on this sheet is subject to change without notice.

Created On: April 4, 2022