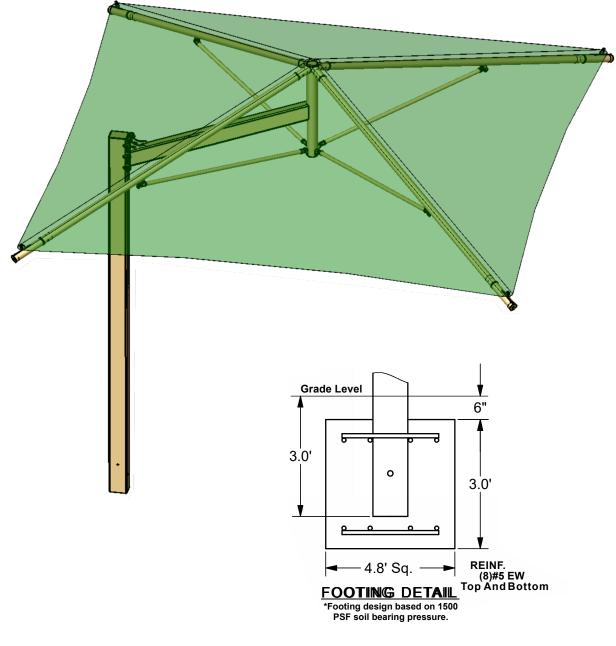

PicnicFurniture.com ParkTables.com

FurnitureLeisure.com PoolFurnitureSupply.com PicnicTableSupplier.com **UBrace.com** 

MODEL #: CU181812IG (With Glide Elbows) CU181812IN (Without Glide Elbows)

| REF.# | PART DESCRIPTION                                       | QTY. |
|-------|--------------------------------------------------------|------|
| 1     | Column - 6" x 8" w/ Mounting Plate                     | 1    |
| 2     | Cantilever Arm/Crown - 5" x 7" / Ø5" / Ø3 1/2'         | 1    |
| 3     | Rafter - $\emptyset$ 3 1/2" Swaged w/ Adjustment Plate | 4    |
| 4     | Strut - ∅1 7/8" Rigid                                  | 4    |
| 5     | Canopy - 18' x 18' w/ Cable Insert                     | 1    |
| 6     | Hardware Kit                                           | 1    |