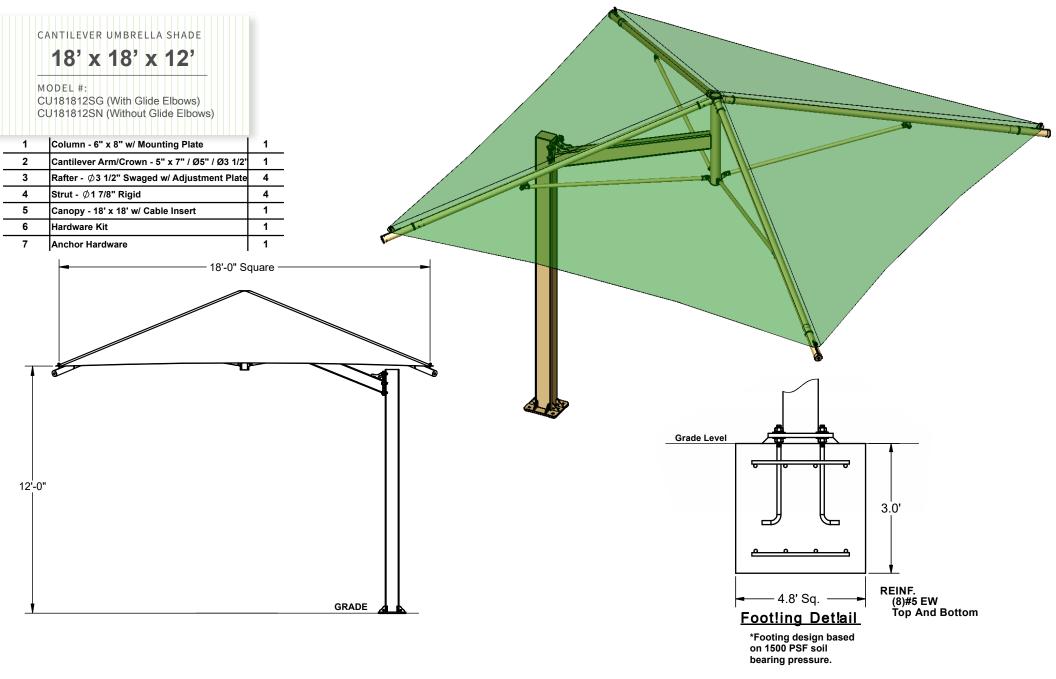

PicnicFurniture.com ParkTables.com

FurnitureLeisure.com PoolFurnitureSupply.com PicnicTableSupplier.com **UBrace.com** 

MODEL #: CU181812IG (With Glide Elbows) CU181812IN (Without Glide Elbows)

| REF.# | PART DESCRIPTION                                       | QTY. |
|-------|--------------------------------------------------------|------|
| 1     | Column - 6" x 8" w/ Mounting Plate                     | 1    |
| 2     | Cantilever Arm/Crown - 5" x 7" / Ø5" / Ø3 1/2'         | 1    |
| 3     | Rafter - $\emptyset$ 3 1/2" Swaged w/ Adjustment Plate | 4    |
| 4     | Strut - ∅1 7/8" Rigid                                  | 4    |
| 5     | Canopy - 18' x 18' w/ Cable Insert                     | 1    |
| 6     | Hardware Kit                                           | 1    |