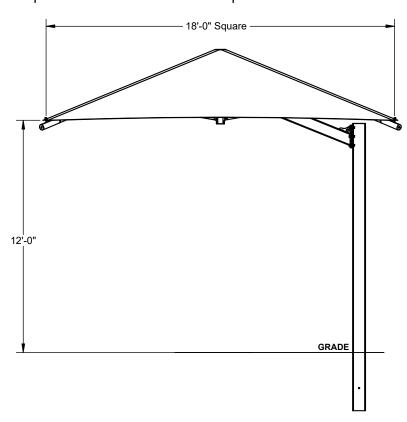

PicnicFurniture.com ParkTables.com

FurnitureLeisure.com PoolFurnitureSupply.com PicnicTableSupplier.com **UBrace.com** 

MODEL #: CU181812IG (With Glide Elbows) CU181812IN (Without Glide Elbows)

| REF.# | PART DESCRIPTION                                       | QTY. |
|-------|--------------------------------------------------------|------|
| 1     | Column - 6" x 8" w/ Mounting Plate                     | 1    |
| 2     | Cantilever Arm/Crown - 5" x 7" / Ø5" / Ø3 1/2'         | 1    |
| 3     | Rafter - $\emptyset$ 3 1/2" Swaged w/ Adjustment Plate | 4    |
| 4     | Strut - ∅1 7/8" Rigid                                  | 4    |
| 5     | Canopy - 18' x 18' w/ Cable Insert                     | 1    |
| 6     | Hardware Kit                                           | 1    |