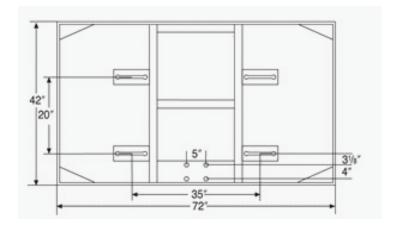

#### **Product Data**

| Size      | 72''x 42''h                                           |
|-----------|-------------------------------------------------------|
| Weight    | 205 lbs                                               |
| M aterial | Glass Backboard                                       |
| Options:  | TF7174 Rim withNet<br>TF7178 Breakaway Rim<br>withNet |
| Item Used | TF7175 BasketballStandard                             |

#### SPBA42XLCGWT Wausau Tile Short Glass Backboard (72" x 42")

Backboard shall be constructed of ½" thick tempered glass with an official white shooter's square and border and shall have 5" x 4-1/4" goal mounting pattern. Frame shall be aluminum extrusion held together in the top corners by means of corner brackets. A steel bar shall run the full 72" width of the backboard towards the top attaching to the aluminum extrusion and provide two threaded mounting locations centered 32" apart for the attachment of braces that support the upper portion of the backboard. A fabricated steel rim support structure shall extend the full 72" width of the bottom of the backboard and be mounted to the aluminum framework in no less than 10 places. Steel spacers shall protrude through large holes in the glass for rim mounting. At no time shall the rim be allowed to contact the glass at any point during play when up to 1,000 lbs. of pressure is applied to the rim. This Backboard shall carry a 2 year limited warranty. Frame shall be pre-drilled to allow mounting of Bison Model BA68U DuraSkin Backboard padding. Board shall weigh 225#.