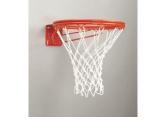

### **Double-Rim Flex Goal**

#### **TF7178**

5/8" steelring 15 degree ofdeflection, auto return No-failnetlock system Includesmounting hardware and nylonnet 1 year limitedwarranty Weight:29 lbs

# **Front Mount Double-Rim Goal TF7174**

Double 5/8"steelring for extra durability. Twelve no-tienetlockstoaccept nylon net 3/16"thick Universalbackplate Includesmounting hardware and nylonnet

1 year limitedwarranty

Weight:36 lbs