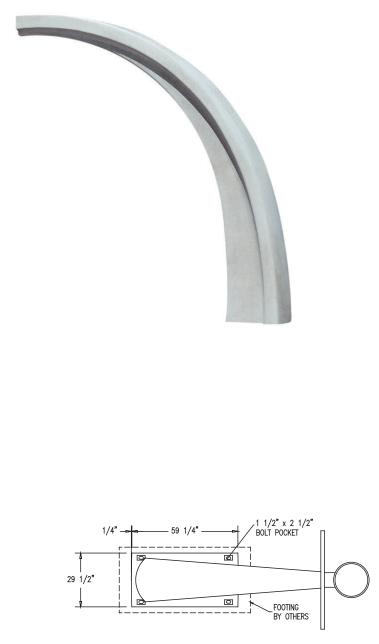

## Product Data

| 160"x 30" x 144 1/2"h |
|-----------------------|
| 3,800 lbs             |
| ReinforcedConcrete    |
| Rebar                 |
| Required              |
| Factory Sealed        |
| Backboards<br>Rims    |
|                       |