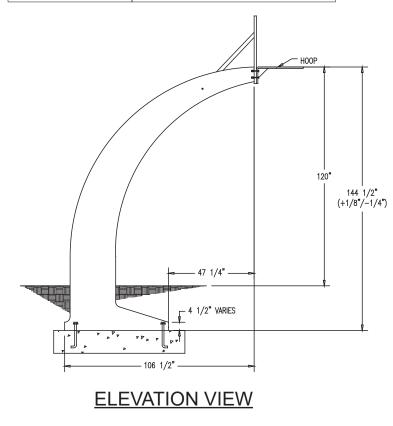

## Product Data

| 160"x 30" x 144 1/2"h |
|-----------------------|
| 3,800 lbs             |
| ReinforcedConcrete    |
| Rebar                 |
| Required              |
| Factory Sealed        |
| Backboards<br>Rims    |
|                       |