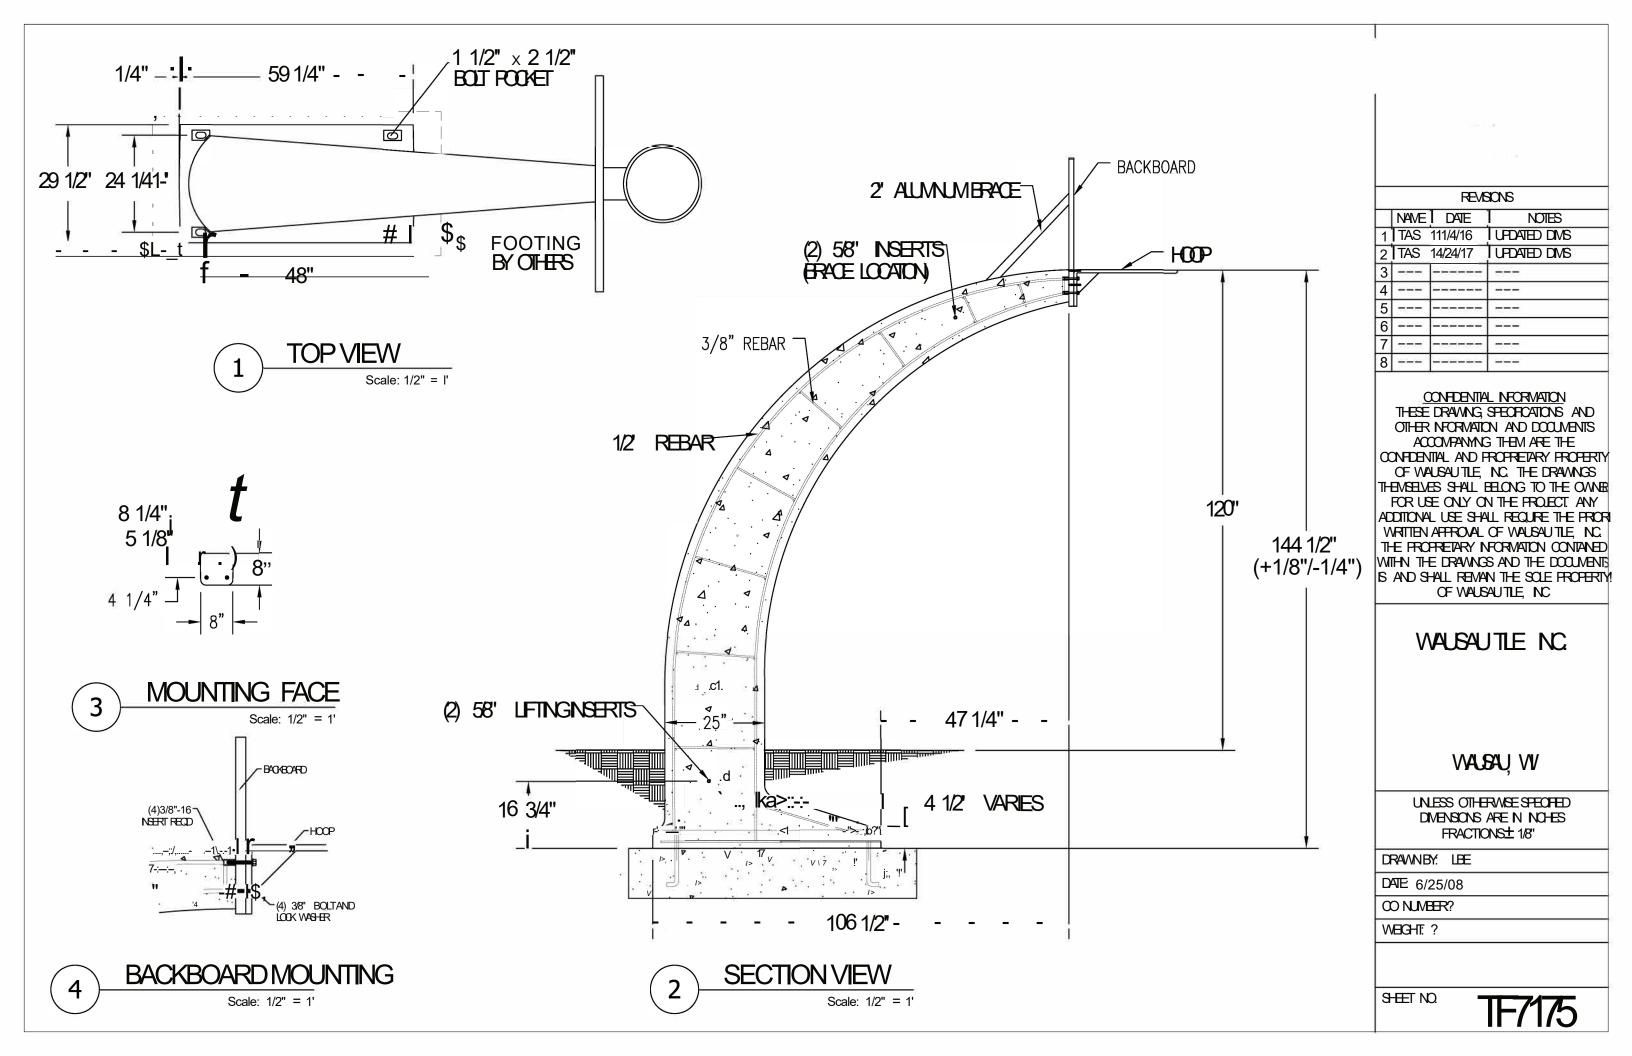

## Product Data

| 160"x 30" x 144 1/2"h |
|-----------------------|
| 3,800 lbs             |
| ReinforcedConcrete    |
| Rebar                 |
| Required              |
| Factory Sealed        |
| Backboards<br>Rims    |
|                       |

TOP VIEW

Site Furnishings Limited Warranty:

For a period of two (2) years for concrete products, one (1) year for plastic products and five (5) years for metal products when the customer has received their product, Wausau Tile, Inc. warrants its concrete products against defects in workmanship and materials per industry standards. This warranty does not cover the above products for cracking and faulting caused by settling due to an improper base; nor does it cover damage caused by impact, vandalism or natural disaster.