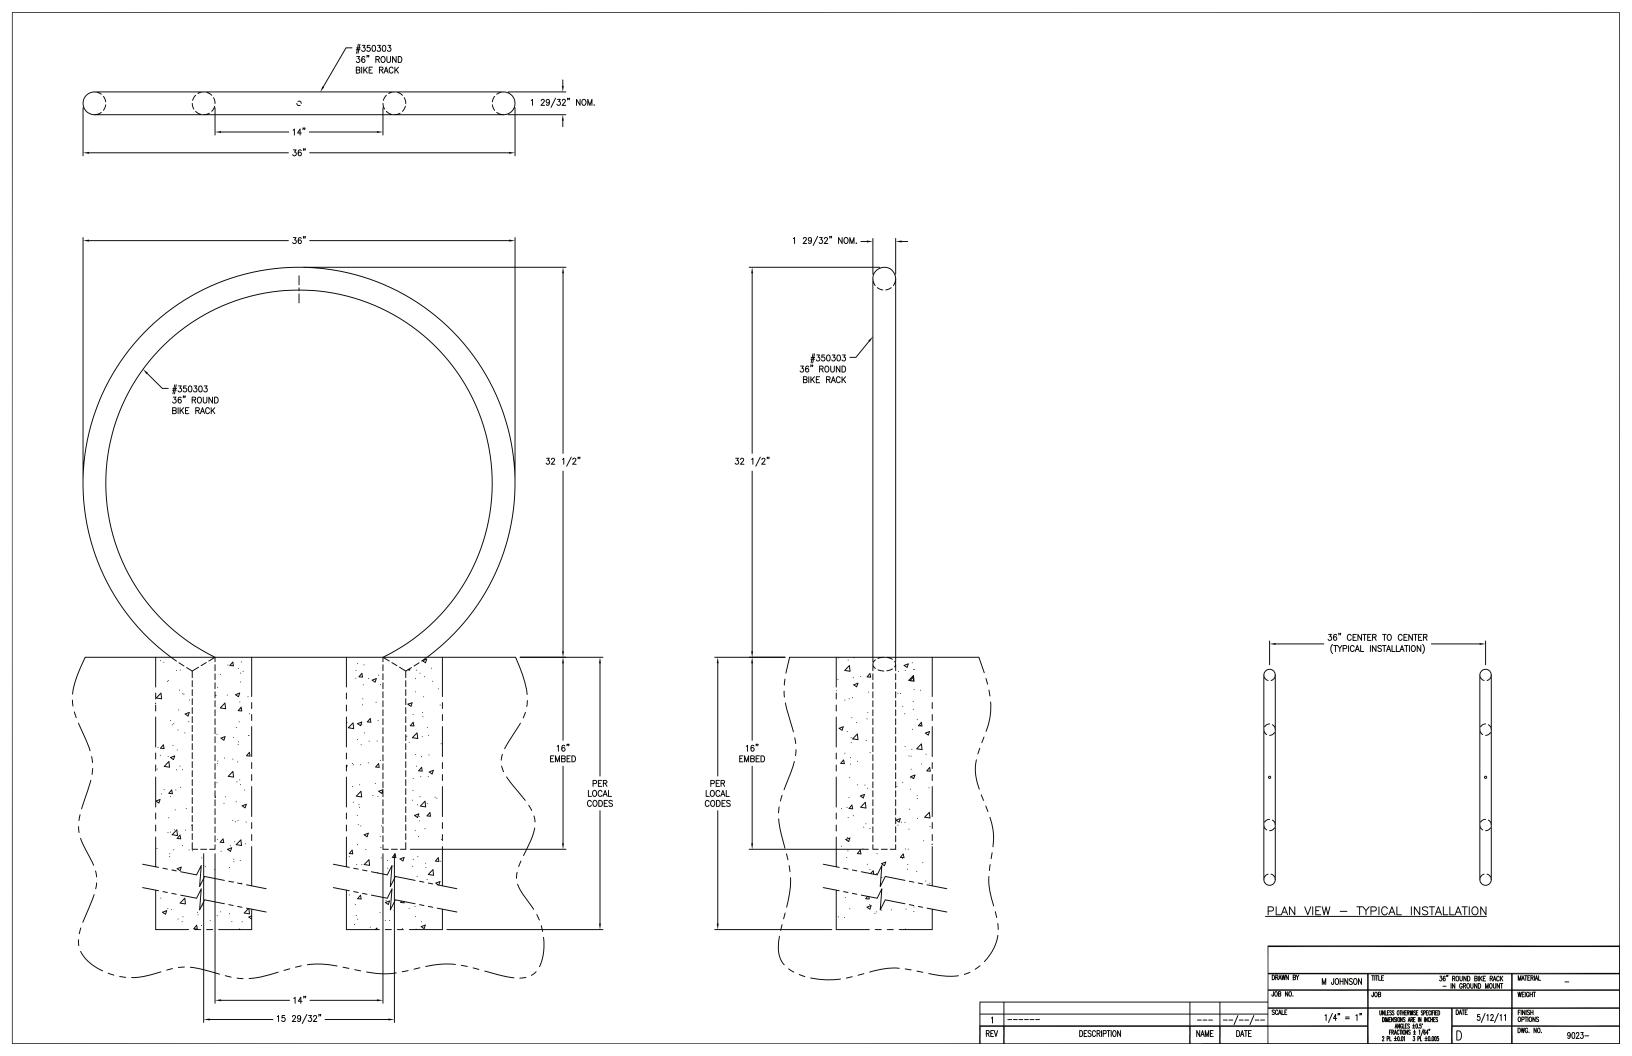

#### **Product Data**

| Size      | 36''dia x 48 1/2''h    |
|-----------|------------------------|
| Weight    | 40 lbs                 |
| M aterial | M etal<br>Powdercoated |
| Anchoring | IngroundM ount         |

### **TOP VIEW**

# **ELEVATION VIEW**