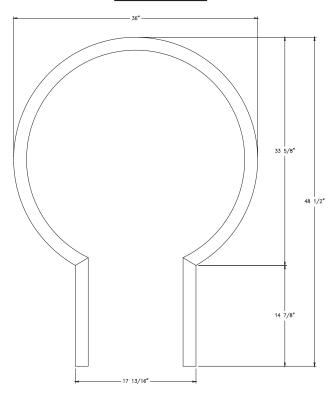

#### **Product Data**

| Size      | 36''dia x 48 1/2''h    |
|-----------|------------------------|
| Weight    | 40 lbs                 |
| M aterial | M etal<br>Powdercoated |
| Anchoring | IngroundM ount         |

# **ELEVATION VIEW**