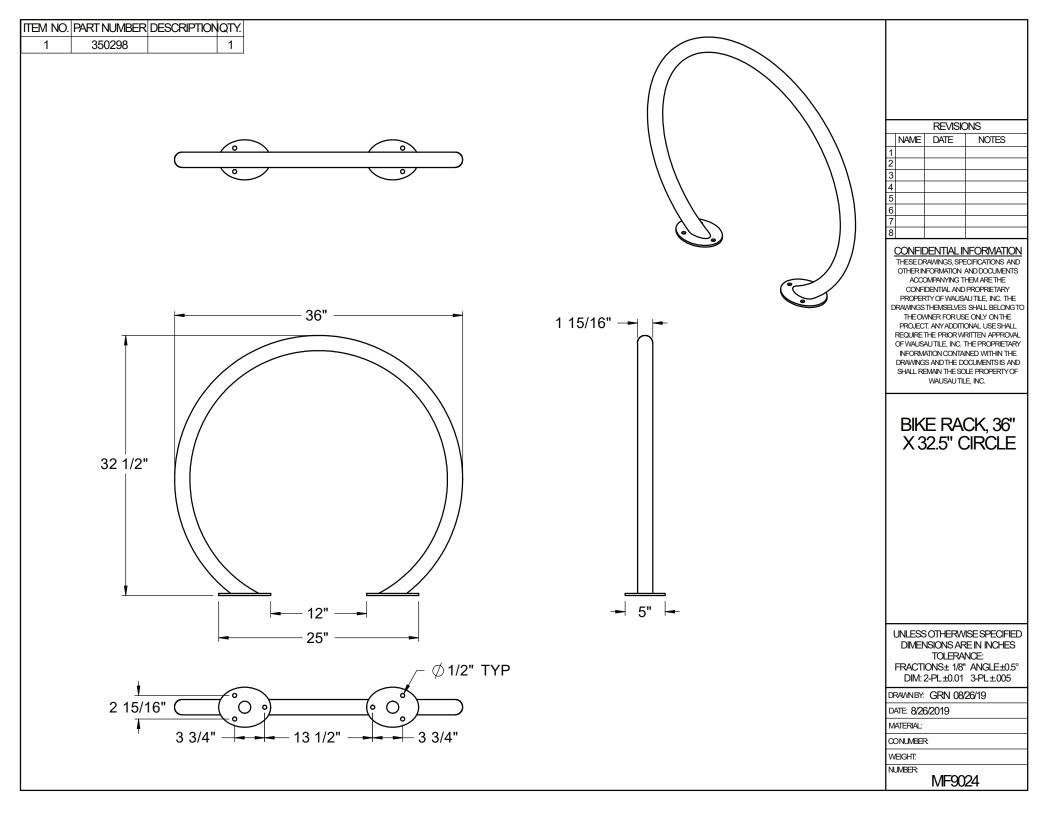

## **MF9024**

## Surface Mount Circle Bike Rack

## Product Data

| Size      | 36"dia x 32 1/2"h      |
|-----------|------------------------|
| Weight    | 35 lbs                 |
| M aterial | M etal<br>Powdercoated |
| Anchoring | SurfaceMount           |

TOP VIEW