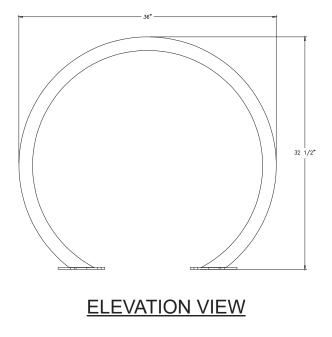

## Product Data

| Size      | 36"dia x 32 1/2"h      |
|-----------|------------------------|
| Weight    | 35 lbs                 |
| M aterial | M etal<br>Powdercoated |
| Anchoring | SurfaceMount           |

TOP VIEW