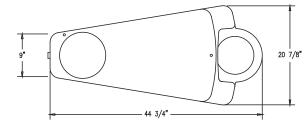

#### **Product Data**

| Size          | 44 3/4"x 21" x 34"h                                                      |
|---------------|--------------------------------------------------------------------------|
| Weight        | 780 lbs                                                                  |
| M aterial     | Reinforced Concrete (2)Spout (2)Access Panels (2)S.S.Bowl (1)Push Button |
| Reinforcing   | Rebar                                                                    |
| Anchoring     | (4)3/8" Threaded Inserts                                                 |
| Sealed        | Factory Sealed                                                           |
| Drinking Bowl | 9 3/4"dia x 1 7/8"/7"x 1 3/8"                                            |

### **ELEVATION VIEW**

**BOTTOM VIEW** 

**TOP VIEW** 