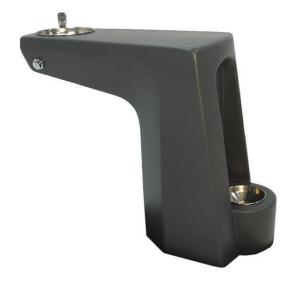

### Concrete Double Drinking Fountain with Pet Bowl

# Drinking Fountain with Pet Bowl

**JOB NAME** 

CITY, ST

| CUSTOMER SIGNATURE REQUIRED                                                                                                                                                                 |
|---------------------------------------------------------------------------------------------------------------------------------------------------------------------------------------------|
| APPROVED:                                                                                                                                                                                   |
| DATE:                                                                                                                                                                                       |
| (SIGNATURE ABOVE ILLUSTRATES YOU HAVE REVIEWED ALL ASPECTS OF THE DESIGN FOR ACCURACY AND COMPLIANCE WITH YOURJOB REQUIREMENTS AND APPROVE FABRICATION AS REPRESENTED WITHIN THESEDRAWINGS) |
|                                                                                                                                                                                             |

# Drinking Fountain with Pet Bowl

**JOB NAME** 

CITY, ST

| CUSTOMER SIGNATURE REQUIRED                                |
|------------------------------------------------------------|
| APPROVED:                                                  |
| DATE:                                                      |
| (SIGNATURE ABOVE ILLUSTRATES YOU HAVE REVIEWED ALL ASPECTS |