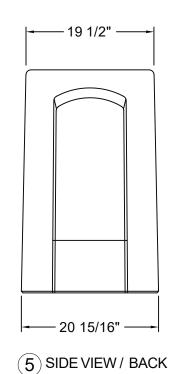

|
| Sealed        | Factory Sealed                                                           |
| Drinking Bowl | 9 3/4"dia x 1 7/8"/7"x 1 3/8"                                            |



### **ELEVATION VIEW**





**BOTTOM VIEW** 



**TOP VIEW** 

#### **Site Furnishings Limited Warranty**:

For a period of two (2) years for concrete products, one (1) year for plastic products and five (5) years for metal products when the customer has received their product, Wausau Tile, Inc. warrants its concrete products against defects in workmanship and materials per industry standards. This warranty does not cover the above products for cracking and faulting caused by settling due to an improper base; nor does it cover damage caused by impact, vandalism or natural disaster.









1 1/2" PVC PIPE (4) ½" INSERTS WELDED TO REBAR

6" X 12"

ACCESS PANEL

(2) CAST IN

CONDUIT

3 BOTTOM VIEW

| REVISIONS |    |              |            |
|-----------|----|--------------|------------|
|           | BY | DATE         | NOTES      |
| 1         |    |              |            |
| 2         |    |              |            |
| 3         |    |              |            |
| 4         |    |              |            |
| 5         |    |              |            |
| 6         |    |              |            |
|           |    | ONEIDENTIALI | NEODMATION |

CONTIDENTIAL INFORMATION
THESEDRAWING, SPECIFICATIONSAND
OTHERINFORMATION AND DOCUMENTS
ACCOMPANYING THEM ARE THE
CONFIDENTIAL AND PROPRIETRAYPROPERTY
OF WAUSAU TILE, INC. THE DRAWINGS
THEMSELVESSHALL BELONG TO THE OWN