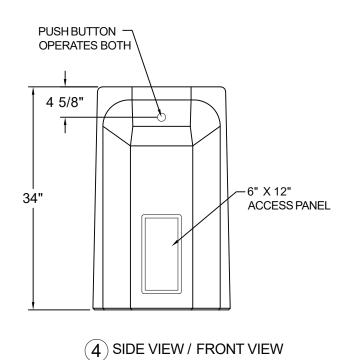

### **ELEVATION VIEW**

**BOTTOM VIEW** 

**TOP VIEW** 

1 1/2" PVC PIPE (4) ½" INSERTS WELDED TO REBAR

6" X 12"

ACCESS PANEL

(2) CAST IN

CONDUIT

3 BOTTOM VIEW

| REVISIONS |    |              |            |
|-----------|----|--------------|------------|
|           | BY | DATE         | NOTES      |
| 1         |    |              |            |
| 2         |    |              |            |
| 3         |    |              |            |
| 4         |    |              |            |
| 5         |    |              |            |
| 6         |    |              |            |
|           |    | ONEIDENTIALI | NEODMATION |