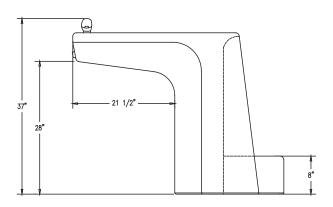

#### **Product Data**

| Size          | 44 3/4"x 21" x 34"h                                                      |
|---------------|--------------------------------------------------------------------------|
| Weight        | 780 lbs                                                                  |
| M aterial     | Reinforced Concrete (2)Spout (2)Access Panels (2)S.S.Bowl (1)Push Button |
| Reinforcing   | Rebar                                                                    |
| Anchoring     | (4)3/8" Threaded Inserts                                                 |
| Sealed        | Factory Sealed                                                           |
| Drinking Bowl | 9 3/4"dia x 1 7/8"/7"x 1 3/8"                                            |

### **ELEVATION VIEW**

**BOTTOM VIEW** 

**TOP VIEW** 