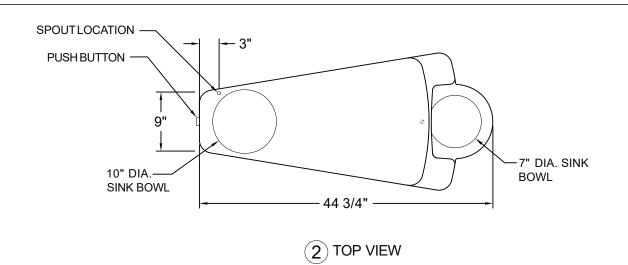

#### **Product Data**

| Size          | 44 3/4"x 21" x 34"h                                                      |
|---------------|--------------------------------------------------------------------------|
| Weight        | 780 lbs                                                                  |
| M aterial     | Reinforced Concrete (2)Spout (2)Access Panels (2)S.S.Bowl (1)Push Button |
| Reinforcing   | Rebar                                                                    |
| Anchoring     | (4)3/8" Threaded Inserts                                                 |
| Sealed        | Factory Sealed                                                           |
| Drinking Bowl | 9 3/4"dia x 1 7/8"/7"x 1 3/8"                                            |

### **ELEVATION VIEW**

**BOTTOM VIEW** 

**TOP VIEW** 