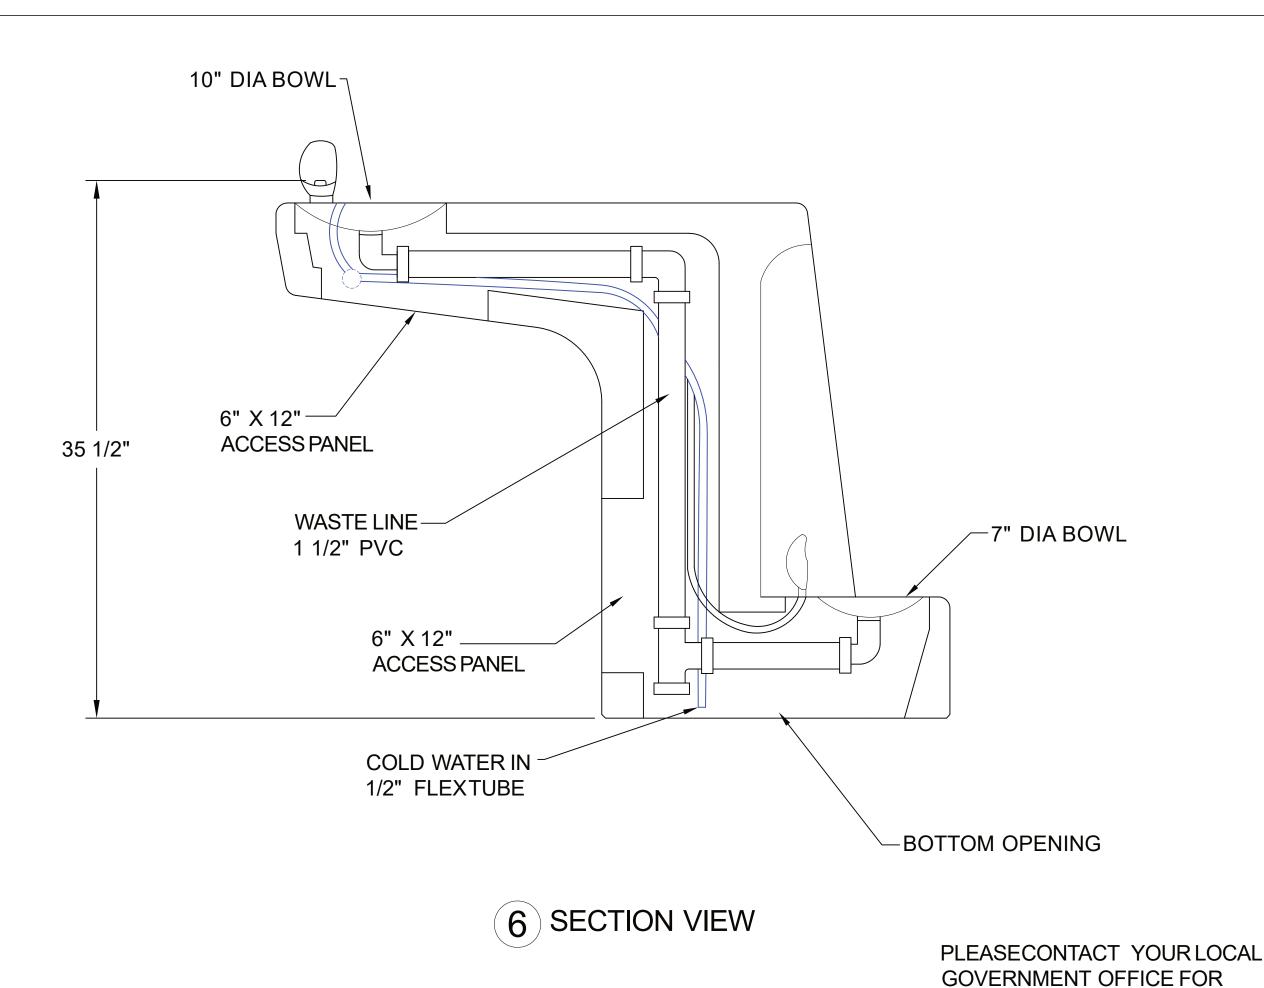

#### **Product Data**

| Size          | 44 3/4"x 21" x 34"h                                                      |
|---------------|--------------------------------------------------------------------------|
| Weight        | 780 lbs                                                                  |
| M aterial     | Reinforced Concrete (2)Spout (2)Access Panels (2)S.S.Bowl (1)Push Button |
| Reinforcing   | Rebar                                                                    |
| Anchoring     | (4)3/8" Threaded Inserts                                                 |
| Sealed        | Factory Sealed                                                           |
| Drinking Bowl | 9 3/4"dia x 1 7/8"/7"x 1 3/8"                                            |

UNLESS OTHERWISE SPECIFIED DIMENSIONS SHOWN ARE ROUNDED TO THE CLOSEST FRACTION + 1/16"

DRAWING SCALE: NOT TO SCALE

FABRICATION TOLERANCE: + 1/8"