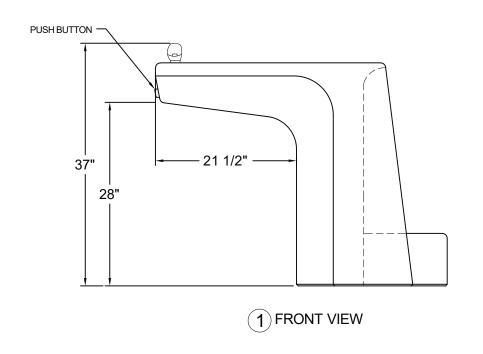

#### **Product Data**

| Size          | 44 3/4"x 21" x 34"h                                                      |
|---------------|--------------------------------------------------------------------------|
| Weight        | 780 lbs                                                                  |
| M aterial     | Reinforced Concrete (2)Spout (2)Access Panels (2)S.S.Bowl (1)Push Button |
| Reinforcing   | Rebar                                                                    |
| Anchoring     | (4)3/8" Threaded Inserts                                                 |
| Sealed        | Factory Sealed                                                           |
| Drinking Bowl | 9 3/4"dia x 1 7/8"/7"x 1 3/8"                                            |

### **ELEVATION VIEW**

**BOTTOM VIEW** 

**TOP VIEW** 