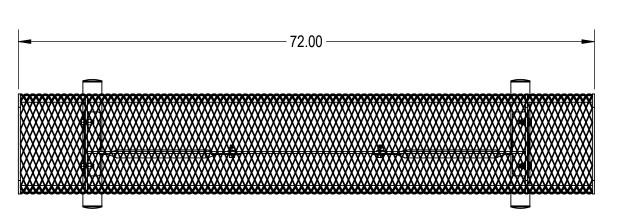

## BRE06-AC-21-000

ITI F:

6Ft Rolled Bench without Back Portable - Expanded Metal

SIZE DWG. NO. **REV A** BRE06-AC-21-000 WEIGHT:

SHEET 2 OF 3

3