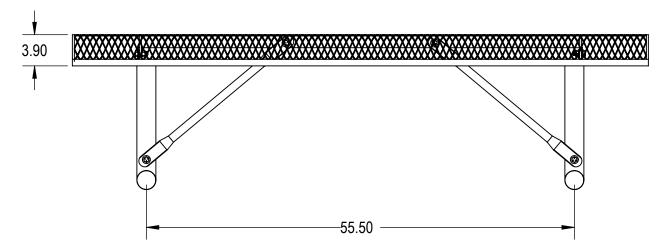

## BRE06-AC-21-000

ITI F:

6Ft Rolled Bench without Back Portable - Expanded Metal

SIZE DWG. NO. **REV A** BRE06-AC-21-000 WEIGHT:

SHEET 2 OF 3

3