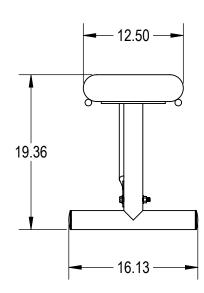

## BRE06-AC-21-000

ITI F:

6Ft Rolled Bench without Back Portable - Expanded Metal

SIZE DWG. NO. **REV A** BRE06-AC-21-000 WEIGHT:

SHEET 2 OF 3

3